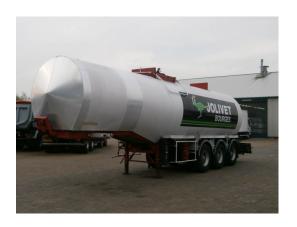

# Heavy oil/Bitumen tank inox 31 m3/

#### **TANK**

| Volume (Liters)              | 31075           |
|------------------------------|-----------------|
| Number of compartments       | 1               |
| Volume compartments (Liters) | 31075 (1 comp.) |
| Tank material                | Inox            |
| Fuel                         | <b>~</b>        |

### **ADDITIONAL INFO**

Heavy oil tank, Stainless steel (inox), Bulk capacity 31075 liters, 1 Compartiment, With mixer/engine, ABS, Steel suspension, Drum brakes, Fruehauf axles, Tires 385/65R22.5, ADR certificate (valid until 06-06-2013), ADR classes FL/AT, Tank code LGBF, Shipment dimensions 1150x250x380 cm.