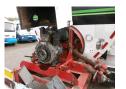

### **ADDITIONAL INFO**

Heavy oil tank, Stainless steel (inox), Bulk capacity 31075 liters, 1 Compartiment, With mixer/engine, ABS, Steel suspension, Drum brakes, Fruehauf axles, Tires 385/65R22.5, ADR certificate (valid until 06-06-2013), ADR classes FL/AT, Tank code LGBF, Shipment dimensions 1150x250x380 cm.