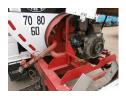

### **ADDITIONAL INFO**

Heavy oil tank, Stainless steel (inox), Bulk capacity 31075 liters, 1 Compartiment, With mixer/engine, ABS, Steel suspension, Drum brakes, Fruehauf axles, Tires 385/65R22.5, ADR certificate (valid until 06-06-2013), ADR classes FL/AT, Tank code LGBF, Shipment dimensions 1150x250x380 cm.