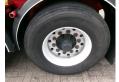

## TYRES

| Tyre size axle 1 | 385/65R22.5 |
|------------------|-------------|
| Tyre size axle 2 | 385/65R22.5 |
| Tyre size axle 3 | 385/65R22.5 |

#### CHASSIS

| Disc brake         | ×        |
|--------------------|----------|
| Empty weight       | 6950 kg  |
| Gross weight       | 39000 kg |
| Chassis height     | 100 cm   |
| Fifth wheel height | 120 cm   |
| Kingpin diameter   | 2 inch   |
| Aluminium rims     | ✓        |