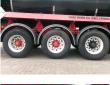

## TYRES

| Tyre size axle 1 | 385/65R22.5 |
|------------------|-------------|
| Tyre size axle 2 | 385/65R22.5 |
| Tyre size axle 3 | 385/65R22.5 |

# AXLES

| Number of axles   | 3              |
|-------------------|----------------|
| Brand axles       | Bpwecoplus     |
|                   |                |
| Disc brake        | ×              |
| Suspension axle 1 | Air suspension |
|                   |                |
| Suspension axle 2 | Air suspension |
|                   |                |
| Suspension axle 3 | Air suspension |
|                   |                |