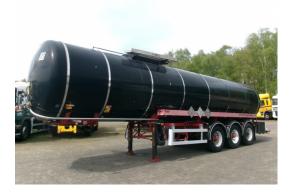

## Bitumen tank inox 31.9 m3/1 comp

#### GENERAL

| ID number               | O210386                               |
|-------------------------|---------------------------------------|
| Brand                   | LAG                                   |
|                         |                                       |
| Туре                    | Bitumen tank inox 31.9<br>m3 / 1 comp |
| Chassis number          | YB4D0333390210386                     |
|                         |                                       |
| 1st Registration Date   | 08-04-2002                            |
| Country of registration | LUX                                   |
|                         |                                       |
| Dimensions              | 1165x250x365 cm                       |
|                         |                                       |

## **ADDITIONAL INFO**

Bitumen tank, Insulated stainless steel (inox), Capacity 31900 liters, 1 Compartment, Test pressure 4.0 bar, Max working pressure 2.0 bar, Tank material code W 1.4541, ABS, Alloy wheels, Air suspension, BPW Eco Plus axles, Disc brakes, Shipment dimensions 1165x250x365 cm

## TANK

| Volume (Liters)                 | 31900    |
|---------------------------------|----------|
| Number of compartments          | 1        |
| Volume compartments<br>(Liters) | 31900    |
| Material code                   | W 1.4541 |
| Tank material                   | Inox     |
| Insulated                       | ×        |
| Test pressure                   | 4.0 bar  |
| Maximum work pressure           | 2.0 bar  |
| Bitumen                         | ¥        |