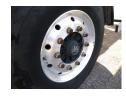

#### **TYRES**

| Tyre size axle 1 | 385/65R22.5 |
|------------------|-------------|
| Tyre size axle 2 | 385/65R22.5 |
| Tyre size axle 3 | 385/65R22.5 |

# **AXLES**

| Number of axles   | 3              |
|-------------------|----------------|
| Brand axles       | Врw            |
| Disc brake        | ✓              |
| Suspension axle 1 | Air suspension |
| Suspension axle 2 | Air suspension |
| Suspension axle 3 | Air suspension |
| Lift axle Axle 1  | ✓              |