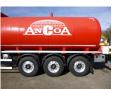

# Bitumen tank inox 34 m3/1 comp

#### **GENERAL**

| ID number               | 0019189                          |
|-------------------------|----------------------------------|
| Brand                   | Cobo                             |
| Туре                    | Bitumen tank inox 34 m3 / 1 comp |
| Chassis number          | VS9SC1JBN33019189                |
| 1st Registration Date   | 21-02-2019                       |
| Country of registration | ES                               |
| Dimensions              | 1180x255x380 cm                  |

### **ADDITIONAL INFO**

Insulated stainless steel (inox) bitumen tank, Capacity 34050 liters, 1
Compartment, Tank material AISI 304L,
Test pressure 4.0 bar, Max working pressure 4.0 bar, Electrical heating, ABS,
Bpw axles, Disc brakes, Air suspension,
1st axle lifting axle, Shipment dimensions
1180x255x380 cm

# TANK

| 17 delec                     |            |
|------------------------------|------------|
| Volume (Liters)              | 34050      |
| Number of compartments       | 1          |
| Volume compartments (Liters) | 34050      |
| Material code                | Aisi 304L  |
| Tank material                | Inox       |
| Insulated                    | ✓          |
| Heating                      | <b>✓</b>   |
| Heating type                 | Electrical |
| Test pressure                | 4.0 bar    |
| Maximum work pressure        | 2.0 bar    |
| Bitumen                      | <b>~</b>   |
|                              |            |