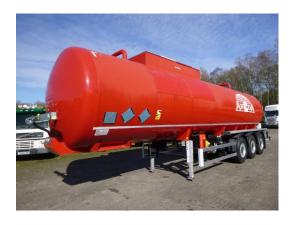

# Bitumen tank inox 34 m3/1 comp

#### **GENERAL**

| ID number               | 0019189                          |
|-------------------------|----------------------------------|
| Brand                   | Cobo                             |
| Туре                    | Bitumen tank inox 34 m3 / 1 comp |
| Chassis number          | VS9SC1JBN33019189                |
| 1st Registration Date   | 21-02-2019                       |
| Country of registration | ES                               |
| Dimensions              | 1180x255x380 cm                  |

### **ADDITIONAL INFO**

Insulated stainless steel (inox) bitumen tank, Capacity 34050 liters, 1
Compartment, Tank material AISI 304L,
Test pressure 4.0 bar, Max working pressure 4.0 bar, Electrical heating, ABS,
Bpw axles, Disc brakes, Air suspension,
1st axle lifting axle, Shipment dimensions
1180x255x380 cm

# TANK

| 17 delec                     |            |
|------------------------------|------------|
| Volume (Liters)              | 34050      |
| Number of compartments       | 1          |
| Volume compartments (Liters) | 34050      |
| Material code                | Aisi 304L  |
| Tank material                | Inox       |
| Insulated                    | ✓          |
| Heating                      | <b>✓</b>   |
| Heating type                 | Electrical |
| Test pressure                | 4.0 bar    |
| Maximum work pressure        | 2.0 bar    |
| Bitumen                      | <b>~</b>   |
|                              |            |