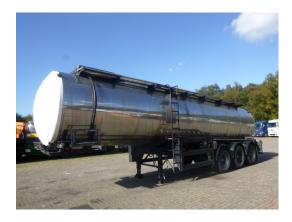

# TCL Bitumen tank inox 28 m3/1 comp

# **ADDITIONAL INFO**

Bitumen tank, Insulated stainless steel (inox), Capacity 28.000 liters, 1 Compartment, ADR code : L4BN, Max. working pressure 2.0 bar, Test/Calculation 4.0 bar, Temperature range -55.0 to +200 C, ABS, Air suspension, ROR axles, Drum brakes, Shipment dimensions: 1090x250x345 cm.

# TANK

| Volume (Liters)                 | 28000 Liters |
|---------------------------------|--------------|
| Number of compartments          | 1            |
| Volume compartments<br>(Liters) | 28000 Liters |
| Tank material                   | Inox         |
| Insulated                       | ×            |
| Test pressure                   | 4.0 bar      |
| Maximum work pressure           | 2.0 bar      |
| Bitumen                         | ×            |