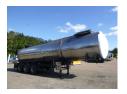

# TCL Bitumen tank inox 28 m3/1 comp

# **ADDITIONAL INFO**

Bitumen tank, Insulated stainless steel (inox), Capacity 28.000 liters, 1 Compartment, ADR code : L4BN, Max. working pressure 2.0 bar, Test/Calculation 4.0 bar, Temperature range -55.0 to +200 C, ABS, Air suspension, ROR axles, Drum brakes, Shipment dimensions: 1090x250x345 cm.

# TANK

| Volume (Liters)                 | 28000 Liters |
|---------------------------------|--------------|
| Number of compartments          | 1            |
| Volume compartments<br>(Liters) | 28000 Liters |
| Tank material                   | Inox         |
| Insulated                       | ×            |
| Test pressure                   | 4.0 bar      |
| Maximum work pressure           | 2.0 bar      |
| Bitumen                         | ×            |