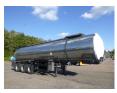

# Bitumen tank inox 28 m3/1 comp

#### **GENERAL**

| ID number               | O011896                             |
|-------------------------|-------------------------------------|
| Brand                   | TCL                                 |
| Туре                    | Bitumen tank inox 28 m3<br>/ 1 comp |
| Chassis number          | 11896                               |
| 1st Registration Date   | 01-08-2003                          |
| Country of registration | UK                                  |
| Dimensions              | 1090x250x345 cm                     |

## **ADDITIONAL INFO**

Bitumen tank, Insulated stainless steel (inox), Capacity 28.000 liters, 1
Compartment, ADR code: L4BN, Max. working pressure 2.0 bar, Test/Calculation 4.0 bar, Temperature range -55.0 to +200 C, Steam heating, ABS, Air suspension, ROR axles, Drum brakes, Shipment dimensions: 1090x250x345 cm.

### **TANK**

Volume (Liters)

28000 Liters

Number of compartments 1

Volume compartments (Liters)

28000 Liters

Tank material

Inox