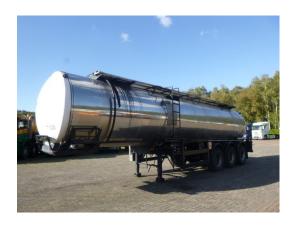

# Bitumen tank inox 28 m3/1 comp

#### **GENERAL**

| ID number               | O011896                             |
|-------------------------|-------------------------------------|
| Brand                   | TCL                                 |
| Туре                    | Bitumen tank inox 28 m3<br>/ 1 comp |
| Chassis number          | 11896                               |
| 1st Registration Date   | 01-08-2003                          |
| Country of registration | UK                                  |
| Dimensions              | 1090x250x345 cm                     |

## **ADDITIONAL INFO**

Bitumen tank, Insulated stainless steel (inox), Capacity 28.000 liters, 1
Compartment, ADR code: L4BN, Max. working pressure 2.0 bar, Test/Calculation 4.0 bar, Temperature range -55.0 to +200 C, Steam heating, ABS, Air suspension, ROR axles, Drum brakes, Shipment dimensions: 1090x250x345 cm.

### **TANK**

Volume (Liters)

28000 Liters

Number of compartments 1

Volume compartments (Liters)

28000 Liters

Tank material

Inox