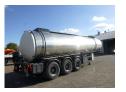

# Bitumen tank inox 28 m3/1 comp

#### **GENERAL**

| ID number               | O011896                             |
|-------------------------|-------------------------------------|
| Brand                   | TCL                                 |
| Туре                    | Bitumen tank inox 28 m3<br>/ 1 comp |
| Chassis number          | 11896                               |
| 1st Registration Date   | 01-08-2003                          |
| Country of registration | UK                                  |
| Dimensions              | 1090x250x345 cm                     |

## **ADDITIONAL INFO**

Bitumen tank, Insulated stainless steel (inox), Capacity 28.000 liters, 1
Compartment, ADR code: L4BN, Max. working pressure 2.0 bar, Test/Calculation 4.0 bar, Temperature range -55.0 to +200 C, Steam heating, ABS, Air suspension, ROR axles, Drum brakes, Shipment dimensions: 1090x250x345 cm.

### **TANK**

Volume (Liters)

28000 Liters

Number of compartments 1

Volume compartments (Liters)

28000 Liters

Tank material

Inox