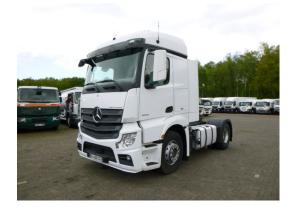

# Mercedes Actros 1843 4x2 Euro 6 + Hydraulics

## **ADDITIONAL INFO**

Euro 6, AdBlue, Automatic gearbox (2 pedals), Diff. lock, PTO with hydraulics, Steel suspension front, Air suspension rear, Tyres 315/80R22.5, High roof cabin, Air conditioning, Night heater, Digital tacho, Shipment dimensions 620x250x365 cm