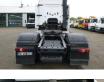

# Mercedes Actros 1843 4x2 Euro 6 + Hydraulics

#### CHASSIS

| Empty weight          | 7397 kg  |
|-----------------------|----------|
|                       |          |
| Gross Combined Weight | 44000 kg |
| Gross weight          | 7397 kg  |
|                       | <u> </u> |
| Chassis height        | 100 cm   |
| Fifth wheel height    | 120 cm   |
|                       |          |

## AXLES

| Number of axles        | 2                |
|------------------------|------------------|
| Number of driven axles | 1                |
| Configuration          | 4x2              |
| Suspension axle 1      | Steel suspension |
| Suspension axle 2      | Air suspension   |
| Steering axle Axle 1   | ×                |
| SUPERSTRUCTURE         |                  |
| Hydraulic              | ×                |
| CABIN<br>Cabin Type    | High roof        |