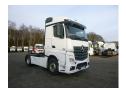

# Mercedes

### Actros 1845 4x2 Euro 5

#### **GENERAL**

| ID number               | M750748                |
|-------------------------|------------------------|
| Brand                   | Mercedes               |
| Туре                    | Actros 1845 4x2 Euro 5 |
| Chassis number          | WDB9634031L750748      |
| 1st Registration Date   | 22-04-2013             |
| Mileage (Km)            | 668520                 |
| Country of registration | FR                     |
| Dimensions              | 620x250x380 cm         |