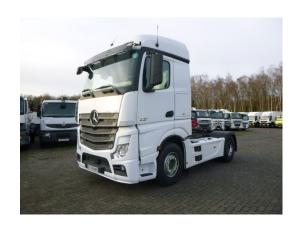

# Mercedes

### Actros 1845 4x2 Euro 5

#### **GENERAL**

| ID number               | M750748                |
|-------------------------|------------------------|
| Brand                   | Mercedes               |
| Туре                    | Actros 1845 4x2 Euro 5 |
| Chassis number          | WDB9634031L750748      |
| 1st Registration Date   | 22-04-2013             |
| Mileage (Km)            | 668520                 |
| Country of registration | FR                     |
| Dimensions              | 620x250x380 cm         |