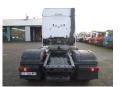

### Actros 1845 4x2 Euro 5

#### **GENERAL**

| ID number               | M750748                |
|-------------------------|------------------------|
| Brand                   | Mercedes               |
| Туре                    | Actros 1845 4x2 Euro 5 |
| Chassis number          | WDB9634031L750748      |
| 1st Registration Date   | 22-04-2013             |
| Mileage (Km)            | 668520                 |
| Country of registration | FR                     |
| Dimensions              | 620x250x380 cm         |