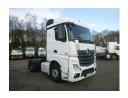

# Mercedes

### Actros 1845 4x2 Euro 5

#### **GENERAL**

| ID number               | M677565                |
|-------------------------|------------------------|
| Brand                   | Mercedes               |
| Туре                    | Actros 1845 4x2 Euro 5 |
| Chassis number          | WDB9634031L677565      |
| 1st Registration Date   | 12-07-2012             |
| Mileage (Km)            | 714700                 |
| Country of registration | FR                     |
| Dimensions              | 620x250x380 cm         |

# **CABIN**

| Cabin Type        | High roof |
|-------------------|-----------|
| Auxillary Heating | <b>~</b>  |
| Airconditioning   | ✓         |
| Number of beds    | 1         |