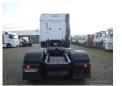

#### **GENERAL**

| ID number               | M677565                |
|-------------------------|------------------------|
| Brand                   | Mercedes               |
| Туре                    | Actros 1845 4x2 Euro 5 |
| Chassis number          | WDB9634031L677565      |
| 1st Registration Date   | 12-07-2012             |
| Mileage (Km)            | 714700                 |
| Country of registration | FR                     |
| Dimensions              | 620x250x380 cm         |

#### **CHASSIS**

| Empty weight          | 7912 kg    |
|-----------------------|------------|
| Gross Combined Weight | 44000 kg   |
| Gross weight          | 18000 kg   |
| Wheelbase             | 370 cm     |
| Chassis height        | 100 cm     |
| Fifth wheel height    | 120 cm     |
| Fuel Capacity         | 480 liters |
| Kingpin diameter      | 2 inc      |