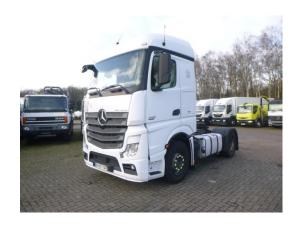

# Mercedes

### Actros 1845 4x2 Euro 5

#### **GENERAL**

| ID number               | M677565                |
|-------------------------|------------------------|
| Brand                   | Mercedes               |
| Туре                    | Actros 1845 4x2 Euro 5 |
| Chassis number          | WDB9634031L677565      |
| 1st Registration Date   | 12-07-2012             |
| Mileage (Km)            | 714700                 |
| Country of registration | FR                     |
| Dimensions              | 620x250x380 cm         |

#### **POWERTRAIN**

| Engine power (hp) | 450          |
|-------------------|--------------|
| Gearbox type      | Automatic    |
| Type of retarder  | Engine brake |
| Number of gears   | 12           |
| Euro standard     | 5            |
| Differential lock | ✓            |
| ABS               | <b>✓</b>     |

#### **CHASSIS**

| Empty weight          | 7912 kg    |
|-----------------------|------------|
| Gross Combined Weight | 44000 kg   |
| Gross weight          | 18000 kg   |
| Wheelbase             | 370 cm     |
| Chassis height        | 100 cm     |
| Fifth wheel height    | 120 cm     |
| Fuel Capacity         | 480 liters |
| Kingpin diameter      | 2 inc      |

# **ADDITIONAL INFO**

Euro 5, AdBlue, Engine brake, Diff. lock, 4x2, Automatic gearbox (2 pedals), Steel suspension front / Air suspension rear, Front tyres 385/65R22.5, Rear tyres 315/80R22.5, High roof cabin, 2 Beds, Air conditioning, Night heater, Digital tacho, Shipment dimensions 620x250x380 cm