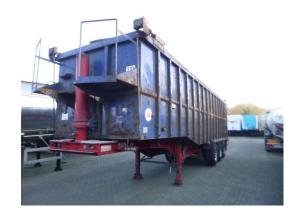

# Tipper trailer steel 49 m3 (step deck)

## **ADDITIONAL INFO**

Steel step deck back tipper with steel chassis, Capacity approx. 49 m3, Internal dimensions approx 1035x235x213 cm (height at front: 185 cm), ABS, Air suspension, Mercedes axles, Disc brakes, Lift axle (1st), Electronic weight scale, Kingpin height 120 cm, Kingpin diameter 2 inches, Rear doors (no lid), Shipment dimensions 1130x255x365 cm

## SUPERSTRUCTURE

| Make superstructure       | Rothdean                                         |
|---------------------------|--------------------------------------------------|
| Tipper                    | ✓                                                |
| Sides for tipping         | 1                                                |
| Dimensions superstructure | Approx 1035x235x213 cm (height at front: 185 cm) |