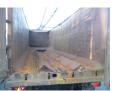

## **ADDITIONAL INFO**

Steel step deck back tipper with steel chassis, Capacity approx. 49 m3, Internal dimensions approx 1035x235x213 cm (height at front: 185 cm), ABS, Air suspension, Mercedes axles, Disc brakes, Lift axle (1st), Electronic weight scale, Kingpin height 120 cm, Kingpin diameter 2 inches, Rear doors (no lid), Shipment dimensions 1130x255x365 cm

## SUPERSTRUCTURE

| Make superstructure       | Rothdean                                         |
|---------------------------|--------------------------------------------------|
| Tipper                    | ✓                                                |
| Sides for tipping         | 1                                                |
| Dimensions superstructure | Approx 1035x235x213 cm (height at front: 185 cm) |