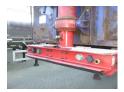

#### **CHASSIS**

| Empty weight     | 9400 kg  |
|------------------|----------|
| Gross weight     | 41000 kg |
| Kingpin height   | 120 cm   |
| Kingpin diameter | 2 inches |

#### **AXLES**

| Number of axles   | 3              |
|-------------------|----------------|
| Brand axles       | Mercedes       |
| Disc brake        | ✓              |
| Suspension axle 1 | Air suspension |
| Suspension axle 2 | Air suspension |
| Suspension axle 3 | Air suspension |
| Lift axle Axle 1  | ✓              |