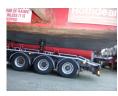

#### **AXLES**

| Number of axles   | 3              |
|-------------------|----------------|
| Brand axles       | Mercedes       |
| Disc brake        | ✓              |
| Suspension axle 1 | Air suspension |
| Suspension axle 2 | Air suspension |
| Suspension axle 3 | Air suspension |
| Lift axle Axle 1  | ✓              |

#### **TYRES**

| Tyre size axle 1 | 385/65R22.5 |
|------------------|-------------|
| Tyre size axle 2 | 385/65R22.5 |
| Tyre size axle 3 | 385/65R22.5 |