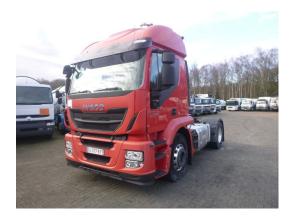

# **IVECO** Stralis AT440S46 4x2 Euro 6 + Hydraulics

#### GENERAL

| ID number               | 1298574                                     |
|-------------------------|---------------------------------------------|
| Brand                   | lveco                                       |
| Туре                    | Stralis AT440S46 4x2<br>Euro 6 + Hydraulics |
| Chassis number          | WJMM1VTH60C298574                           |
| 1st Registration Date   | 05-08-2014                                  |
| Mileage (Km)            | 550000                                      |
| Country of registration | FR                                          |
| Dimensions              | 600x250x400 cm                              |

#### POWERTRAIN

| Engine power (hp) | 460       |
|-------------------|-----------|
| Gearbox type      | Automatic |
| Euro standard     | 6         |
| Differential lock | ×         |
| ABS               | ¥         |

### **ADDITIONAL INFO**

Euro 6, AdBlue, PTO with hydraulics, Diff. lock, Steel suspension front, Air suspension rear, Automatic gearbox (2 pedals), Alloy wheels, High roof cabin, 1 Bed, Air conditioning, Night heater, Shipment dimensions 600x250x400 cm