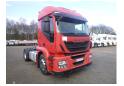

# **IVECO** Stralis AT440S46 4x2 Euro 6 + Hydraulics

#### GENERAL

| ID number               | 1298574                                     |
|-------------------------|---------------------------------------------|
| Brand                   | lveco                                       |
| Туре                    | Stralis AT440S46 4x2<br>Euro 6 + Hydraulics |
| Chassis number          | WJMM1VTH60C298574                           |
| 1st Registration Date   | 05-08-2014                                  |
| Mileage (Km)            | 550000                                      |
| Country of registration | FR                                          |
| Dimensions              | 600x250x400 cm                              |