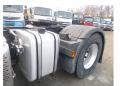

# **IVECO** Stralis AT440S46 4x2 Euro 6 + Hydraulics

#### GENERAL

| ID number               | 1298574                                     |
|-------------------------|---------------------------------------------|
| Brand                   | lveco                                       |
| Туре                    | Stralis AT440S46 4x2<br>Euro 6 + Hydraulics |
| Chassis number          | WJMM1VTH60C298574                           |
| 1st Registration Date   | 05-08-2014                                  |
| Mileage (Km)            | 550000                                      |
| Country of registration | FR                                          |
| Dimensions              | 600x250x400 cm                              |