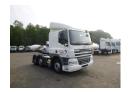

# D.A.F.

### CF 85.460 6X2 RHD

## **AXLES**

| Number of axles        | 3                |
|------------------------|------------------|
| Number of driven axles | 1                |
| Configuration          | 6x2              |
| Suspension axle 1      | Steel suspension |
| Suspension axle 2      | Air suspension   |
| Suspension axle 3      | Air suspension   |
| Lift axle - axle 2     | <b>*</b>         |
| Steering axle Axle 1   | <b>✓</b>         |