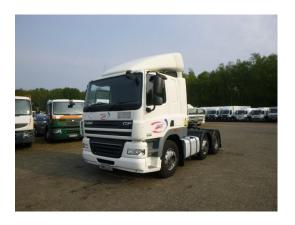

# D.A.F.

### CF 85.460 6X2 RHD

#### **GENERAL**

| ID number               | D916775              |
|-------------------------|----------------------|
| Brand                   | D.A.F.               |
| Туре                    | CF 85.460 6X2 RHD    |
| Chassis number          | ***XLRTG85MC0E916611 |
| 1st Registration Date   | 01-08-2011           |
| Country of registration | UK                   |
| Dimensions              | 645x250x375 cm       |

### **ADDITIONAL INFO**

RIGHT-HAND DRIVE // 6x2, Automatic gearbox, AdBlue, Diff. lock, Steel suspension front / Air suspension rear, Low roof cabin, 1 Bed, Air conditioning, Night heater, Cruise control, Digital tacho // Tyres 295/80R22.5, Kingpin diameter 2 inches, Shipment dimensions 645x250x375 cm