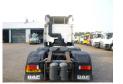

### CF 85.460 6X2 RHD

## **AXLES**

| Number of axles        | 3                |
|------------------------|------------------|
| Number of driven axles | 1                |
| Configuration          | 6x2              |
| Suspension axle 1      | Steel suspension |
| Suspension axle 2      | Air suspension   |
| Suspension axle 3      | Air suspension   |
| Lift axle - axle 2     | <b>*</b>         |
| Steering axle Axle 1   | <b>✓</b>         |