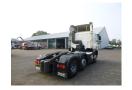

## **AXLES**

| Number of axles        | 3                |
|------------------------|------------------|
| Number of driven axles | 1                |
| Configuration          | 6x2              |
| Suspension axle 1      | Steel suspension |
| Suspension axle 2      | Air suspension   |
| Suspension axle 3      | Air suspension   |
| Lift axle - axle 2     | <b>*</b>         |
| Steering axle Axle 1   | <b>✓</b>         |