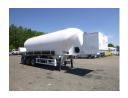

## Powder tank alu 37 m3/1 comp

#### **GENERAL**

| ID number               | 0041628                        |
|-------------------------|--------------------------------|
| Brand                   | Spitzer                        |
| Туре                    | Powder tank alu 37 m3 / 1 comp |
| Chassis number          | VF9S27S2080041628              |
| 1st Registration Date   | 01-01-2008                     |
| Country of registration | UK                             |
| Dimensions              | 1110x250x385 cm                |

### **ADDITIONAL INFO**

Aluminium powder tank / cement silo, Capacity 37000 litres, Perkins engine and compressor, ABS, Air suspension, SAF axles, Disc brakes, Shipment dimensions 1110x250x385 cm

## TANK

| Volume (Liters)              | 37000     |
|------------------------------|-----------|
| Number of compartments       | 1         |
| Volume compartments (Liters) | 37000     |
| Tank material                | Aluminium |
| Bulkcompressor               | ✓         |
| Test pressure                | 3 bar     |
|                              |           |
| Maximum work pressure        | 2 bar     |