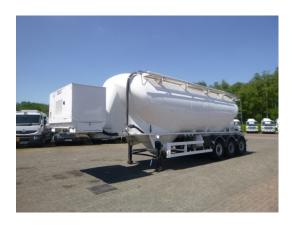

## Powder tank alu 37 m3/1 comp

#### **GENERAL**

| ID number               | 0041628                        |
|-------------------------|--------------------------------|
| Brand                   | Spitzer                        |
| Туре                    | Powder tank alu 37 m3 / 1 comp |
| Chassis number          | VF9S27S2080041628              |
| 1st Registration Date   | 01-01-2008                     |
| Country of registration | UK                             |
| Dimensions              | 1110x250x385 cm                |

### **ADDITIONAL INFO**

Aluminium powder tank / cement silo, Capacity 37000 litres, Perkins engine and compressor, ABS, Air suspension, SAF axles, Disc brakes, Shipment dimensions 1110x250x385 cm

## TANK

| Volume (Liters)              | 37000     |
|------------------------------|-----------|
| Number of compartments       | 1         |
| Volume compartments (Liters) | 37000     |
| Tank material                | Aluminium |
| Bulkcompressor               | ✓         |
| Test pressure                | 3 bar     |
|                              |           |
| Maximum work pressure        | 2 bar     |