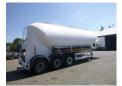

## Powder tank alu 37 m3/1 comp

#### **GENERAL**

| ID number               | 0041628                        |
|-------------------------|--------------------------------|
| Brand                   | Spitzer                        |
| Туре                    | Powder tank alu 37 m3 / 1 comp |
| Chassis number          | VF9S27S2080041628              |
| 1st Registration Date   | 01-01-2008                     |
| Country of registration | UK                             |
| Dimensions              | 1110x250x385 cm                |

### **ADDITIONAL INFO**

Aluminium powder tank / cement silo, Capacity 37000 litres, Perkins engine and compressor, ABS, Air suspension, SAF axles, Disc brakes, Shipment dimensions 1110x250x385 cm

## TANK

| Volume (Liters)              | 37000     |
|------------------------------|-----------|
| Number of compartments       | 1         |
| Volume compartments (Liters) | 37000     |
| Tank material                | Aluminium |
| Bulkcompressor               | ✓         |
| Test pressure                | 3 bar     |
|                              |           |
| Maximum work pressure        | 2 bar     |