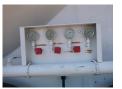

## TANK

| Volume (Liters)              | 37000     |
|------------------------------|-----------|
| Number of compartments       | 1         |
| Volume compartments (Liters) | 37000     |
| Tank material                | Aluminium |
| Bulkcompressor               | ✓         |
| Test pressure                | 3 bar     |
|                              |           |
| Maximum work pressure        | 2 bar     |