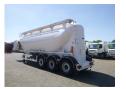

## Powder tank alu 37 m3/1 comp

#### **GENERAL**

| ID number               | 0041628                        |
|-------------------------|--------------------------------|
| Brand                   | Spitzer                        |
| Туре                    | Powder tank alu 37 m3 / 1 comp |
| Chassis number          | VF9S27S2080041628              |
| 1st Registration Date   | 01-01-2008                     |
| Country of registration | UK                             |
| Dimensions              | 1110x250x385 cm                |

### **ADDITIONAL INFO**

Aluminium powder tank / cement silo, Capacity 37000 litres, Perkins engine and compressor, ABS, Air suspension, SAF axles, Disc brakes, Shipment dimensions 1110x250x385 cm

## TANK

| Volume (Liters)              | 37000     |
|------------------------------|-----------|
| Number of compartments       | 1         |
| Volume compartments (Liters) | 37000     |
| Tank material                | Aluminium |
| Bulkcompressor               | ✓         |
| Test pressure                | 3 bar     |
|                              |           |
| Maximum work pressure        | 2 bar     |