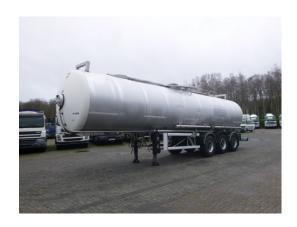

## Bitumen tank inox 32 m3/1 comp

#### **GENERAL**

| ID number               | 0063119                          |
|-------------------------|----------------------------------|
| Brand                   | Maisonneuve                      |
| Туре                    | Bitumen tank inox 32 m3 / 1 comp |
| Chassis number          | VF9S384RB95063119                |
| 1st Registration Date   | 15-12-1995                       |
| Country of registration | FR                               |
| Dimensions              | 1130x250x360 cm                  |

### **ADDITIONAL INFO**

Bitumen tank, Insulated stainless steel (inox), Capacity 31997 litres, 1 Compartment, Max. product temperature 250 C, ABS, Air suspension, BPW Eco axles, Drum brakes, Shipment dimensions 1130x250x360 cm