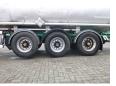

#### **AXLES**

| Number of axles   | 3              |
|-------------------|----------------|
| Brand axles       | Bpweco         |
| Drum brake        | <b>*</b>       |
| Suspension axle 1 | Air suspension |
| Suspension axle 2 | Air suspension |
| Suspension axle 3 | Air suspension |
| Lift axle Axle 1  | <b>*</b>       |

#### **TYRES**

| Tyre size axle 1 | 385/65R22.5 |
|------------------|-------------|
| Tyre size axle 2 | 385/65R22.5 |
| Tyre size axle 3 | 385/65R22.5 |