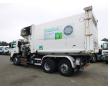

# Volvo FM 330 6x2 HN Schorling refuse truck

#### ADDITIONAL INFO

HN Schorling HWB 500 HD garbage compactor, Automatic gearbox, Volvo Engine Brake, 6x2 with air suspension, Traction control, Steering rear axle, Lift axle, Night heater, Shipment dimensions ...x250x395 cm.