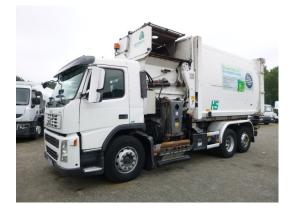

# Volvo FM 330 6x2 HN Schorling refuse truck

#### ADDITIONAL INFO

HN Schorling HWB 500 HD garbage compactor, Automatic gearbox, Volvo Engine Brake, 6x2 with air suspension, Traction control, Steering rear axle, Lift axle, Night heater, Shipment dimensions ...x250x395 cm.