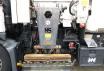

#### ADDITIONAL INFO

HN Schorling HWB 500 HD garbage compactor, Automatic gearbox, Volvo Engine Brake, 6x2 with air suspension, Traction control, Steering rear axle, Lift axle, Night heater, Shipment dimensions ...x250x395 cm.