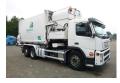

# Volvo FM 330 6x2 HN Schorling refuse truck

#### ADDITIONAL INFO

HN Schorling HWB 500 HD garbage compactor, Automatic gearbox, Volvo Engine Brake, 6x2 with air suspension, Traction control, Steering rear axle, Lift axle, Night heater, Shipment dimensions ...x250x395 cm.