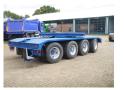

## 4-axle bogey dolly 56000 kg

#### **ADDITIONAL INFO**

4-axle bogey dolly, Max. gross weight 56000 kg, Payload 46000 kg, Lombardini engine, Hydraulic suspension, Drum brakes, Tyres 12R22.5, Dual tyres, 2 Steering axles (1st and 4th), TMM axles, Turn table height 155 cm, Chassis height 120 cm, Shipment dimensions 780x300x155 cm.