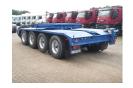

## 4-axle bogey dolly 56000 kg

#### **ADDITIONAL INFO**

4-axle bogey dolly, Max. gross weight 56000 kg, Payload 46000 kg, Lombardini engine, Hydraulic suspension, Drum brakes, Tyres 12R22.5, Dual tyres, 2 Steering axles (1st and 4th), TMM axles, Turn table height 155 cm, Chassis height 120 cm, Shipment dimensions 780x300x155 cm.