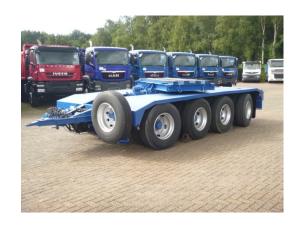

## 4-axle bogey dolly 56000 kg

#### GENERAL

| ID number                         | OT17026                        |
|-----------------------------------|--------------------------------|
| Туре                              | 4-axle bogey dolly 56000<br>kg |
| Chassis number                    | VSUDL0564KDT17026              |
| 1st Registration Date             | 04-06-1990                     |
| Country of registration           | PT                             |
| Brand drawbartrailer /<br>trailer | Trabosa                        |
| Dimensions                        | 780x300x155                    |

#### CHASSIS

| Empty weight   | 10000 kg |
|----------------|----------|
| Gross weight   | 56000 kg |
| Chassis height | 120 cm   |

### **AXLES**

| Number of axles       | 4                    |
|-----------------------|----------------------|
| Suspension axle 1     | Hydraulic suspension |
|                       |                      |
| Suspension axle 2     | Hydraulic suspension |
| Suspension axle 3     | Hydraulic suspension |
|                       |                      |
| Suspension axle 4     | Hydraulic suspension |
| Steering axle Axle 1  | <b>✓</b>             |
|                       |                      |
| Steering axle, Axle 4 | <b>✓</b>             |

#### **ADDITIONAL INFO**

4-axle bogey dolly, Max. gross weight 56000 kg, Payload 46000 kg, Lombardini engine, Hydraulic suspension, Drum brakes, Tyres 12R22.5, Dual tyres, 2 Steering axles (1st and 4th), TMM axles, Turn table height 155 cm, Chassis height 120 cm, Shipment dimensions 780x300x155 cm.