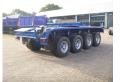

## 4-axle bogey dolly 56000 kg

#### **ADDITIONAL INFO**

4-axle bogey dolly, Max. gross weight 56000 kg, Payload 46000 kg, Lombardini engine, Hydraulic suspension, Drum brakes, Tyres 12R22.5, Dual tyres, 2 Steering axles (1st and 4th), TMM axles, Turn table height 155 cm, Chassis height 120 cm, Shipment dimensions 780x300x155 cm.