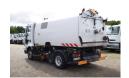

# Renault

## Midlum 240 dxi 4x2 refuse truck / street

## sweeper RHD

#### **ADDITIONAL INFO**

RIGHT-HAND DRIVE // Eurovoirie / Bucher Schorling City Fant 60 street sweeping system, Alumium tipping refuse tank with fluids filter, 1 Compartment, Hydraulic water pump for tank humidification (water tank capacity 1500 litres), Steam pipe for tank humidification, Air pressure release valve, Electronic controls for rear door and tipping system, High-pressure cleaning pump, Pressure cleaner behind cabin, Pump and air compressor controlled by auxilliary engine: Daimler-Chrysler OM904LA EuroMot II (max. 72 kW, 1800 rpm) // Truck Euro 4, AdBlue, ZF manual gearbox (8-speed), Volvo DXI engine, Full spring suspension, Tyres 285/70R19.5, Air conditioning, Shipment dimensions 660X250X320 cm.