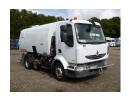

# Renault

## Midlum 240 dxi 4x2 refuse truck / street

## sweeper RHD

#### **ADDITIONAL INFO**

RIGHT-HAND DRIVE // Eurovoirie / Bucher Schorling City Fant 60 street sweeping system, Alumium tipping refuse tank with fluids filter, 1 Compartment, Hydraulic water pump for tank humidification (water tank capacity 1500 litres), Steam pipe for tank humidification, Air pressure release valve, Electronic controls for rear door and tipping system, High-pressure cleaning pump, Pressure cleaner behind cabin, Pump and air compressor controlled by auxilliary engine: Daimler-Chrysler OM904LA EuroMot II (max. 72 kW, 1800 rpm) // Truck Euro 4, AdBlue, ZF manual gearbox (8-speed), Volvo DXI engine, Full spring suspension, Tyres 285/70R19.5, Air conditioning, Shipment dimensions 660X250X320 cm.