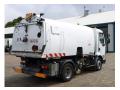

# Renault

## Midlum 240 dxi 4x2 refuse truck / street

## sweeper RHD

#### **ADDITIONAL INFO**

RIGHT-HAND DRIVE // Eurovoirie / Bucher Schorling City Fant 60 street sweeping system, Alumium tipping refuse tank with fluids filter, 1 Compartment, Hydraulic water pump for tank humidification (water tank capacity 1500 litres), Steam pipe for tank humidification, Air pressure release valve, Electronic controls for rear door and tipping system, High-pressure cleaning pump, Pressure cleaner behind cabin, Pump and air compressor controlled by auxilliary engine: Daimler-Chrysler OM904LA EuroMot II (max. 72 kW, 1800 rpm) // Truck Euro 4, AdBlue, ZF manual gearbox (8-speed), Volvo DXI engine, Full spring suspension, Tyres 285/70R19.5, Air conditioning, Shipment dimensions 660X250X320 cm.