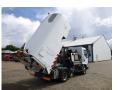

## Midlum 240 dxi 4x2 refuse truck / street

## sweeper RHD

#### **ADDITIONAL INFO**

RIGHT-HAND DRIVE // Eurovoirie / Bucher Schorling City Fant 60 street sweeping system, Alumium tipping refuse tank with fluids filter, 1 Compartment, Hydraulic water pump for tank humidification (water tank capacity 1500 litres), Steam pipe for tank humidification, Air pressure release valve, Electronic controls for rear door and tipping system, High-pressure cleaning pump, Pressure cleaner behind cabin, Pump and air compressor controlled by auxilliary engine: Daimler-Chrysler OM904LA EuroMot II (max. 72 kW, 1800 rpm) // Truck Euro 4, AdBlue, ZF manual gearbox (8-speed), Volvo DXI engine, Full spring suspension, Tyres 285/70R19.5, Air conditioning, Shipment dimensions 660X250X320 cm.