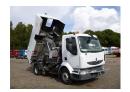

## Midlum 240 dxi 4x2 refuse truck / street

## sweeper RHD

#### **ADDITIONAL INFO**

RIGHT-HAND DRIVE // Eurovoirie / Bucher Schorling City Fant 60 street sweeping system, Alumium tipping refuse tank with fluids filter, 1 Compartment, Hydraulic water pump for tank humidification (water tank capacity 1500 litres), Steam pipe for tank humidification, Air pressure release valve, Electronic controls for rear door and tipping system, High-pressure cleaning pump, Pressure cleaner behind cabin, Pump and air compressor controlled by auxilliary engine: Daimler-Chrysler OM904LA EuroMot II (max. 72 kW, 1800 rpm) // Truck Euro 4, AdBlue, ZF manual gearbox (8-speed), Volvo DXI engine, Full spring suspension, Tyres 285/70R19.5, Air conditioning, Shipment dimensions 660X250X320 cm.