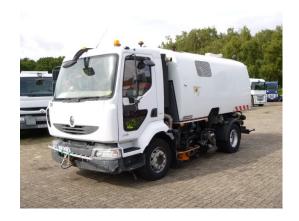

# Renault

## Midlum 240 dxi 4x2 refuse truck / street

## sweeper RHD

#### **ADDITIONAL INFO**

RIGHT-HAND DRIVE // Eurovoirie / Bucher Schorling City Fant 60 street sweeping system, Alumium tipping refuse tank with fluids filter, 1 Compartment, Hydraulic water pump for tank humidification (water tank capacity 1500 litres), Steam pipe for tank humidification, Air pressure release valve, Electronic controls for rear door and tipping system, High-pressure cleaning pump, Pressure cleaner behind cabin, Pump and air compressor controlled by auxilliary engine: Daimler-Chrysler OM904LA EuroMot II (max. 72 kW, 1800 rpm) // Truck Euro 4, AdBlue, ZF manual gearbox (8-speed), Volvo DXI engine, Full spring suspension, Tyres 285/70R19.5, Air conditioning, Shipment dimensions 660X250X320 cm.