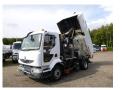

## Midlum 240 dxi 4x2 refuse truck / street

## sweeper RHD

#### **ADDITIONAL INFO**

RIGHT-HAND DRIVE // Eurovoirie / Bucher Schorling City Fant 60 street sweeping system, Alumium tipping refuse tank with fluids filter, 1 Compartment, Hydraulic water pump for tank humidification (water tank capacity 1500 litres), Steam pipe for tank humidification, Air pressure release valve, Electronic controls for rear door and tipping system, High-pressure cleaning pump, Pressure cleaner behind cabin, Pump and air compressor controlled by auxilliary engine: Daimler-Chrysler OM904LA EuroMot II (max. 72 kW, 1800 rpm) // Truck Euro 4, AdBlue, ZF manual gearbox (8-speed), Volvo DXI engine, Full spring suspension, Tyres 285/70R19.5, Air conditioning, Shipment dimensions 660X250X320 cm.