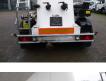

# Feldbinder Bulk tank alu 40 m3/1 comp

### **ADDITIONAL INFO**

Aluminium powder tank / cement silo, Capacity 40000 litres, 1 Compartment, ABS, Air suspension, BPW Eco Plus axles, Drum brakes, Shipment dimensions 1050x250x365 cm