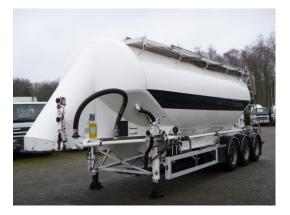

# Feldbinder Bulk tank alu 40 m3/1 comp

### **ADDITIONAL INFO**

Aluminium powder tank / cement silo, Capacity 40000 litres, 1 Compartment, ABS, Air suspension, BPW Eco Plus axles, Drum brakes, Shipment dimensions 1050x250x365 cm

# TANK

| Volume (Liters)                 | 40000     |
|---------------------------------|-----------|
| Number of compartments          | 1         |
|                                 |           |
| Volume compartments<br>(Liters) | 40000     |
| Tank material                   | Aluminium |
|                                 |           |
| Powder                          | ×         |