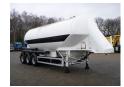

# Feldbinder Bulk tank alu 40 m3/1 comp

### **ADDITIONAL INFO**

Aluminium powder tank / cement silo, Capacity 40000 litres, 1 Compartment, ABS, Air suspension, BPW Eco Plus axles, Drum brakes, Shipment dimensions 1050x250x365 cm

# TANK

| Volume (Liters)                 | 40000     |
|---------------------------------|-----------|
| Number of compartments          | 1         |
|                                 |           |
| Volume compartments<br>(Liters) | 40000     |
| Tank material                   | Aluminium |
|                                 |           |
| Powder                          | ×         |