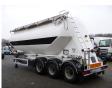

# Feldbinder Bulk tank alu 40 m3/1 comp

### **ADDITIONAL INFO**

Aluminium powder tank / cement silo, Capacity 40000 litres, 1 Compartment, ABS, Air suspension, BPW Eco Plus axles, Drum brakes, Shipment dimensions 1050x250x365 cm

# TANK

| Volume (Liters)                 | 40000     |
|---------------------------------|-----------|
| Number of compartments          | 1         |
|                                 |           |
| Volume compartments<br>(Liters) | 40000     |
| Tank material                   | Aluminium |
|                                 |           |
| Powder                          | ×         |