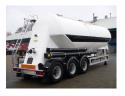

# Feldbinder Bulk tank alu 40 m3/1 comp

### **ADDITIONAL INFO**

Aluminium powder tank / cement silo, Capacity 40000 litres, 1 Compartment, ABS, Air suspension, BPW Eco Plus axles, Drum brakes, Shipment dimensions 1050x250x365 cm

# TANK

| Volume (Liters)                 | 40000     |
|---------------------------------|-----------|
| Number of compartments          | 1         |
|                                 |           |
| Volume compartments<br>(Liters) | 40000     |
| Tank material                   | Aluminium |
|                                 |           |
| Powder                          | ×         |