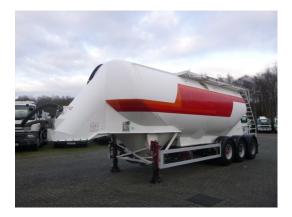

# Feldbinder Powder tank alu 38 m3/1 comp

## **ADDITIONAL INFO**

Aluminium powder tank / cement silo, Capacity 38000 litres, 1 Compartment, Max. working pressure 2.0 bar, ABS, Air suspension, Lift axle, BPW Eco axles, Disc brakes, Alloy wheels, Total shipment dimensions 1120x250x365 cm

#### TANK

| Volume (Liters)                 | 38000     |
|---------------------------------|-----------|
| Number of compartments          | 1         |
| Volume compartments<br>(Liters) | 38000     |
| Tank material                   | Aluminium |
| Maximum work pressure           | 2.0 bar   |
| Powder                          | ×         |