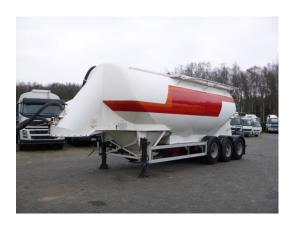

## Powder tank alu 38 m3/1 comp

#### **GENERAL**

| ID number               | OF07468                        |
|-------------------------|--------------------------------|
| Brand                   | Feldbinder                     |
| Туре                    | Powder tank alu 38 m3 / 1 comp |
| Chassis number          | W09334B2GY2F07468              |
| 1st Registration Date   | 01-09-2000                     |
| Country of registration | UK                             |
| Dimensions              | 1050x250x375 cm                |

### **ADDITIONAL INFO**

Aluminium powder tank, Capacity 38000 litres, 1 Compartment, Max. working pressure 2.0 bar, ABS, Air suspension, BPW Eco axles, Disc brakes, Alloy wheels, Shipment dimensions 1050x250x375 cm

## TANK

| Volume (Liters)              | 38000     |
|------------------------------|-----------|
| Number of compartments       | 1         |
| Volume compartments (Liters) | 38000     |
| Tank material                | Aluminium |
| Maximum work pressure        | 2.0 bar   |
| Powder                       | <b>~</b>  |