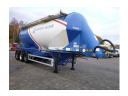

#### **GENERAL**

| ID number               | OF07614                         |
|-------------------------|---------------------------------|
| Brand                   | Feldbinder                      |
|                         |                                 |
| Туре                    | Bulk tank alu 43 m3 / 1<br>comp |
| Chassis number          | ***W09334B2JY2F07614            |
|                         |                                 |
| 1st Registration Date   | 01-11-2000                      |
| Country of registration | UK                              |
|                         |                                 |
| Dimensions              | 1070x250x400 cm                 |

## **ADDITIONAL INFO**

Aluminium powder tank, Capacity 43000 litres, 1 Compartment, ABS, Air suspension, BPW Eco axles, Steering rear axle, Lift axle, Disc brakes, Alloy wheels, Shipment dimensions 1070x250x400 cm

# TANK

| Volume (Liters)              | 43000     |
|------------------------------|-----------|
| Number of compartments       | 1         |
| Volume compartments (Liters) | 43000     |
| Tank material                | Aluminium |
| Test pressure                | 3.0 bar   |
| Maximum work pressure        | 2.0 bar   |
| Powder                       | <b>✓</b>  |