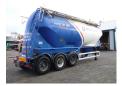

#### **GENERAL**

| ID number               | OF07614                         |
|-------------------------|---------------------------------|
| Brand                   | Feldbinder                      |
|                         |                                 |
| Туре                    | Bulk tank alu 43 m3 / 1<br>comp |
| Chassis number          | ***W09334B2JY2F07614            |
|                         |                                 |
| 1st Registration Date   | 01-11-2000                      |
| Country of registration | UK                              |
|                         |                                 |
| Dimensions              | 1070x250x400 cm                 |

## **ADDITIONAL INFO**

Aluminium powder tank, Capacity 43000 litres, 1 Compartment, ABS, Air suspension, BPW Eco axles, Steering rear axle, Lift axle, Disc brakes, Alloy wheels, Shipment dimensions 1070x250x400 cm

# TANK

| Volume (Liters)              | 43000     |
|------------------------------|-----------|
| Number of compartments       | 1         |
| Volume compartments (Liters) | 43000     |
| Tank material                | Aluminium |
| Test pressure                | 3.0 bar   |
| Maximum work pressure        | 2.0 bar   |
| Powder                       | <b>✓</b>  |