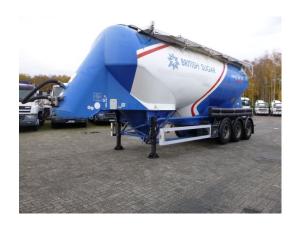

#### **GENERAL**

| ID number               | OF07614                         |
|-------------------------|---------------------------------|
| Brand                   | Feldbinder                      |
|                         |                                 |
| Туре                    | Bulk tank alu 43 m3 / 1<br>comp |
| Chassis number          | ***W09334B2JY2F07614            |
|                         |                                 |
| 1st Registration Date   | 01-11-2000                      |
| Country of registration | UK                              |
|                         |                                 |
| Dimensions              | 1070x250x400 cm                 |

## **ADDITIONAL INFO**

Aluminium powder tank, Capacity 43000 litres, 1 Compartment, ABS, Air suspension, BPW Eco axles, Steering rear axle, Lift axle, Disc brakes, Alloy wheels, Shipment dimensions 1070x250x400 cm

# TANK

| Volume (Liters)              | 43000     |
|------------------------------|-----------|
| Number of compartments       | 1         |
| Volume compartments (Liters) | 43000     |
| Tank material                | Aluminium |
| Test pressure                | 3.0 bar   |
| Maximum work pressure        | 2.0 bar   |
| Powder                       | <b>✓</b>  |