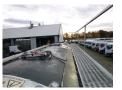

#### **GENERAL**

| ID number               | OF07614                         |
|-------------------------|---------------------------------|
| Brand                   | Feldbinder                      |
|                         |                                 |
| Туре                    | Bulk tank alu 43 m3 / 1<br>comp |
| Chassis number          | ***W09334B2JY2F07614            |
|                         |                                 |
| 1st Registration Date   | 01-11-2000                      |
| Country of registration | UK                              |
|                         |                                 |
| Dimensions              | 1070x250x400 cm                 |

## **ADDITIONAL INFO**

Aluminium powder tank, Capacity 43000 litres, 1 Compartment, ABS, Air suspension, BPW Eco axles, Steering rear axle, Lift axle, Disc brakes, Alloy wheels, Shipment dimensions 1070x250x400 cm