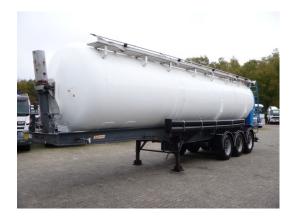

# General Trailers / Benalu

Powder tank alu 42 m3 (tipping)

# GENERAL

| ID number               | 0760850                            |
|-------------------------|------------------------------------|
| Brand                   | General Trailers / Benalu          |
|                         |                                    |
| Туре                    | Powder tank alu 42 m3<br>(tipping) |
| Chassis number          | 760850                             |
|                         |                                    |
| 1st Registration Date   | 01-12-2001                         |
| Country of registration | UK                                 |
|                         |                                    |
| Dimensions              | 1210x250x375 cm                    |
|                         |                                    |

## **ADDITIONAL INFO**

Tipping powder tank, Capacity 42000 litres, 1 Compartment, ABS, Air suspension, BPW Eco Plus axles, Disc brakes, Alloy wheels, 1210x250x375 cm

# TANK

| Volume (Liters)                 | 42000     |
|---------------------------------|-----------|
|                                 |           |
| Number of compartments          | 1         |
| Volume compartments<br>(Liters) | 42000     |
|                                 |           |
| Tank material                   | Aluminium |
| Powder                          | ×         |
|                                 |           |