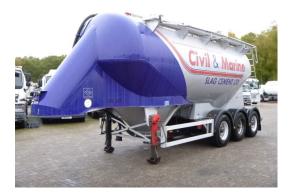

# Feldbinder Bulk tank alu 35 m3 / 1 comp

### **ADDITIONAL INFO**

Aluminium powder tank / Cement silo, Capacity 35000 litres, 1 Compartment, ABS, Air suspension, Disc brakes, BPW Eco axles, Alloy wheels, Shipment dimensions 940x250x385 cm.

## TANK

| Volume (Liters)                 | 35000     |
|---------------------------------|-----------|
| Number of compartments          | 1         |
| Volume compartments<br>(Liters) | 35000     |
| Tank material                   | Aluminium |
| Powder                          | ×         |