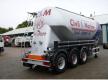

# Feldbinder Bulk tank alu 35 m3 / 1 comp

#### **AXLES**

| Number of axles | 3      |
|-----------------|--------|
| Brand axles     | Вржесо |
| Disc brake      | ×      |

### **ADDITIONAL INFO**

Aluminium powder tank / Cement silo, Capacity 35000 litres, 1 Compartment, ABS, Air suspension, Disc brakes, BPW Eco axles, Alloy wheels, Shipment dimensions 940x250x385 cm.