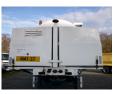

## Bulk tank alu 40 m3 / 1 comp +

## **ADDITIONAL INFO**

Aluminium powder tank / cement silo, Capacity 40000 litres, 1 Compartment, Yanmar engine, Compressor, ABS, Air suspension, Mercedes axles, Disc brakes, Alloy wheels, Shipment dimensions 1130x250x365 cm