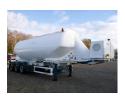

## Bulk tank alu 40 m3 / 1 comp +

## **ADDITIONAL INFO**

Aluminium powder tank / cement silo, Capacity 40000 litres, 1 Compartment, Yanmar engine, Compressor, ABS, Air suspension, Mercedes axles, Disc brakes, Alloy wheels, Shipment dimensions 1130x250x365 cm