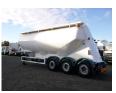

## Bulk tank alu 40 m3 / 1 comp +

## **ADDITIONAL INFO**

Aluminium powder tank / cement silo, Capacity 40000 litres, 1 Compartment, Yanmar engine, Compressor, ABS, Air suspension, Mercedes axles, Disc brakes, Alloy wheels, Shipment dimensions 1130x250x365 cm