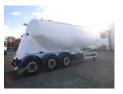

## Bulk tank alu 40 m3 / 1 comp +

## **ADDITIONAL INFO**

Aluminium powder tank / cement silo, Capacity 40000 litres, 1 Compartment, Yanmar engine, Compressor, ABS, Air suspension, Mercedes axles, Disc brakes, Alloy wheels, Shipment dimensions 1130x250x365 cm