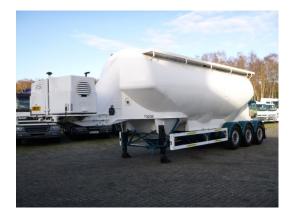

## Bulk tank alu 40 m3 / 1 comp +

## **ADDITIONAL INFO**

Aluminium powder tank / cement silo, Capacity 40000 litres, 1 Compartment, Yanmar engine, Compressor, ABS, Air suspension, Mercedes axles, Disc brakes, Alloy wheels, Shipment dimensions 1130x250x365 cm