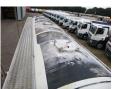

# **TANK**

| Volume (Liters)              | 43000     |
|------------------------------|-----------|
| Number of compartments       | 1         |
| Volume compartments (Liters) | 43000     |
| Tank material                | Aluminium |
| Powder                       | <b>✓</b>  |

# **ADDITIONAL INFO**

Aluminium powder tank, Capacity 43000 litres, 1 Compartment, Electronic weight scale, ABS, Air suspension, ROR axles, Disc brakes, Alloy wheels, Shipment dimensions 1160x250x385 cm