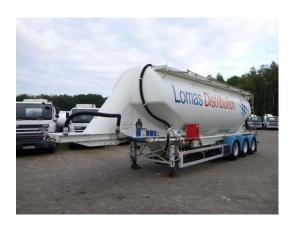

# **GENERAL**

| ID number               | O041749                        |
|-------------------------|--------------------------------|
| Brand                   | Feldbinder                     |
| Туре                    | Powder tank alu 43 m3 / 1 comp |
| Chassis number          | WFB334S2JA0041749              |
| 1st Registration Date   | 01-01-2010                     |
| Country of registration | UK                             |
| Dimensions              | 1160x250x385                   |

# **TANK**

| Volume (Liters)              | 43000     |
|------------------------------|-----------|
| Number of compartments       | 1         |
| Volume compartments (Liters) | 43000     |
| Tank material                | Aluminium |
| Powder                       | <b>✓</b>  |

# **ADDITIONAL INFO**

Aluminium powder tank, Capacity 43000 litres, 1 Compartment, Electronic weight scale, ABS, Air suspension, ROR axles, Disc brakes, Alloy wheels, Shipment dimensions 1160x250x385 cm