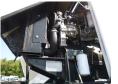

| TANK                         |                                          |
|------------------------------|------------------------------------------|
| Volume (Liters)              | 37000 liters                             |
| Number of compartments       | 1                                        |
| Volume compartments (Liters) | 37000 liters                             |
| Tank material                | Aluminium                                |
| Bulkcompressor               | ✓                                        |
| Pump                         | ✓                                        |
| Pump -brand and type         | Perkins diesel<br>engine/GHHRAND-CS80R/1 |
| Test pressure                | 3.0 bar                                  |
| Maximum work pressure        | 2.0 bar                                  |
| Powder                       | ✓                                        |

### **ADDITIONAL INFO**

Aluminium powder tank / cement silo, Capacity 37000 litres, 1 Compartment, Perkins diesel engine / GHHRAND-CS80R/1 Compressor, ABS, Air suspension, SAF axles, Disc brakes, Lift axle, Alloy wheels, Shipment dimensions 1100X250X385 cm.