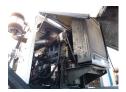

| TANK                         |                                          |
|------------------------------|------------------------------------------|
| Volume (Liters)              | 37000 liters                             |
| Number of compartments       | 1                                        |
| Volume compartments (Liters) | 37000 liters                             |
| Tank material                | Aluminium                                |
| Bulkcompressor               | ✓                                        |
| Pump                         | ✓                                        |
| Pump -brand and type         | Perkins diesel<br>engine/GHHRAND-CS80R/1 |
| Test pressure                | 3.0 bar                                  |
| Maximum work pressure        | 2.0 bar                                  |
| Powder                       | ✓                                        |

### **ADDITIONAL INFO**

Aluminium powder tank / cement silo, Capacity 37000 litres, 1 Compartment, Perkins diesel engine / GHHRAND-CS80R/1 Compressor, ABS, Air suspension, SAF axles, Disc brakes, Lift axle, Alloy wheels, Shipment dimensions 1100X250X385 cm.