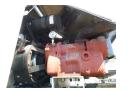

| TANK                         |                                          |
|------------------------------|------------------------------------------|
| Volume (Liters)              | 37000 liters                             |
| Number of compartments       | 1                                        |
| Volume compartments (Liters) | 37000 liters                             |
| Tank material                | Aluminium                                |
| Bulkcompressor               | ✓                                        |
| Pump                         | ✓                                        |
| Pump -brand and type         | Perkins diesel<br>engine/GHHRAND-CS80R/1 |
| Test pressure                | 3.0 bar                                  |
| Maximum work pressure        | 2.0 bar                                  |
| Powder                       | ✓                                        |

### **ADDITIONAL INFO**

Aluminium powder tank / cement silo, Capacity 37000 litres, 1 Compartment, Perkins diesel engine / GHHRAND-CS80R/1 Compressor, ABS, Air suspension, SAF axles, Disc brakes, Lift axle, Alloy wheels, Shipment dimensions 1100X250X385 cm.