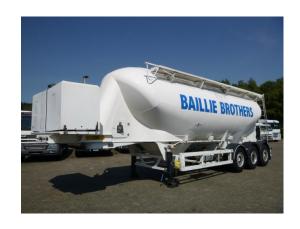

| TANK                         |                                          |
|------------------------------|------------------------------------------|
| Volume (Liters)              | 37000 liters                             |
| Number of compartments       | 1                                        |
| Volume compartments (Liters) | 37000 liters                             |
| Tank material                | Aluminium                                |
| Bulkcompressor               | ✓                                        |
| Pump                         | ✓                                        |
| Pump -brand and type         | Perkins diesel<br>engine/GHHRAND-CS80R/1 |
| Test pressure                | 3.0 bar                                  |
| Maximum work pressure        | 2.0 bar                                  |
| Powder                       | ✓                                        |

### **ADDITIONAL INFO**

Aluminium powder tank / cement silo, Capacity 37000 litres, 1 Compartment, Perkins diesel engine / GHHRAND-CS80R/1 Compressor, ABS, Air suspension, SAF axles, Disc brakes, Lift axle, Alloy wheels, Shipment dimensions 1100X250X385 cm.