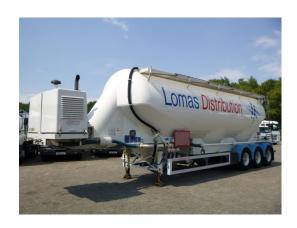

## Powder tank alu 50 m3 + compressor

#### **GENERAL**

| ID number               | 0041652                            |
|-------------------------|------------------------------------|
| Brand                   | Feldbinder                         |
| Туре                    | Powder tank alu 50 m3 + compressor |
| Chassis number          | WFB334S2N90041652                  |
| 1st Registration Date   | 01-06-2010                         |
| Country of registration | UK                                 |
| Dimensions              | 1220X250x385                       |

#### SUPERSTRUCTURE

| Make superstructure             | Feldbinder                          |
|---------------------------------|-------------------------------------|
| TANK Volume (Liters)            | 50000                               |
| Number of compartments          | 1                                   |
| Volume compartments<br>(Liters) | 50000                               |
| Tank material                   | Aluminium                           |
| Bulkcompressor                  | ✓                                   |
| Pump -brand and type            | Perkins engine, Blackmer compressor |
| Powder                          | ✓                                   |

#### **ADDITIONAL INFO**

Aluminium powder tank, Capacity 50000 litres, 1 Compartment, Perkins engine, Blackmer compressor, Electronic weight scale, ABS, Air suspension, Steering rear axle, ROR axles, Disc brakes, Alloy wheels, Shipment dimensions 1220X250x385 cm.