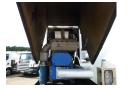

#### **GENERAL**

| ID number               | 0041652                            |
|-------------------------|------------------------------------|
| Brand                   | Feldbinder                         |
| Туре                    | Powder tank alu 50 m3 + compressor |
| Chassis number          | WFB334S2N90041652                  |
| 1st Registration Date   | 01-06-2010                         |
| Country of registration | UK                                 |
| Dimensions              | 1220X250x385                       |

#### SUPERSTRUCTURE

| Make superstructure             | Feldbinder                          |
|---------------------------------|-------------------------------------|
| TANK Volume (Liters)            | 50000                               |
| Number of compartments          | 1                                   |
| Volume compartments<br>(Liters) | 50000                               |
| Tank material                   | Aluminium                           |
| Bulkcompressor                  | ✓                                   |
| Pump -brand and type            | Perkins engine, Blackmer compressor |
| Powder                          | ✓                                   |

#### **ADDITIONAL INFO**

Aluminium powder tank, Capacity 50000 litres, 1 Compartment, Perkins engine, Blackmer compressor, Electronic weight scale, ABS, Air suspension, Steering rear axle, ROR axles, Disc brakes, Alloy wheels, Shipment dimensions 1220X250x385 cm.