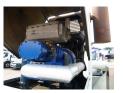

#### SUPERSTRUCTURE

| Make superstructure             | Feldbinder                          |
|---------------------------------|-------------------------------------|
| TANK Volume (Liters)            | 50000                               |
| Number of compartments          | 1                                   |
| Volume compartments<br>(Liters) | 50000                               |
| Tank material                   | Aluminium                           |
| Bulkcompressor                  | ✓                                   |
| Pump -brand and type            | Perkins engine, Blackmer compressor |
| Powder                          | ✓                                   |

#### **ADDITIONAL INFO**

Aluminium powder tank, Capacity 50000 litres, 1 Compartment, Perkins engine, Blackmer compressor, Electronic weight scale, ABS, Air suspension, Steering rear axle, ROR axles, Disc brakes, Alloy wheels, Shipment dimensions 1220X250x385 cm.