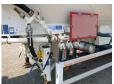

#### SUPERSTRUCTURE

| Make superstructure             | Feldbinder                          |
|---------------------------------|-------------------------------------|
| TANK Volume (Liters)            | 50000                               |
| Number of compartments          | 1                                   |
| Volume compartments<br>(Liters) | 50000                               |
| Tank material                   | Aluminium                           |
| Bulkcompressor                  | ✓                                   |
| Pump -brand and type            | Perkins engine, Blackmer compressor |
| Powder                          | ✓                                   |

#### **ADDITIONAL INFO**

Aluminium powder tank, Capacity 50000 litres, 1 Compartment, Perkins engine, Blackmer compressor, Electronic weight scale, ABS, Air suspension, Steering rear axle, ROR axles, Disc brakes, Alloy wheels, Shipment dimensions 1220X250x385 cm.