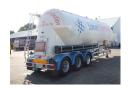

# Feldbinder

## Bulk tank alu 50 m3 + engine/compressor

#### **TANK**

| Volume (Liters)                 | 50000                                  |
|---------------------------------|----------------------------------------|
| Number of compartments          | 1                                      |
| Volume compartments<br>(Liters) | 50000                                  |
| Tank material                   | Aluminium                              |
| Bulkcompressor                  | ✓                                      |
| Pump -brand and type            | Blackmer compressor,<br>Perkins engine |
| Powder                          | <b>✓</b>                               |

### **ADDITIONAL INFO**

Aluminium powder tank, Capacity 50000 litres, 1 Compartment, Perkins engine, Blackmer compressor, 320 Working hours, ABS, Air suspension, ROR axles, Steering rear axle, Disc brakes, Alloy wheels, Shipment dimensions 1220x250x385 cm