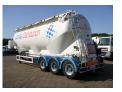

# Feldbinder

## Bulk tank alu 50 m3 + engine/compressor

#### **TANK**

| Volume (Liters)                 | 50000                                  |
|---------------------------------|----------------------------------------|
| Number of compartments          | 1                                      |
| Volume compartments<br>(Liters) | 50000                                  |
| Tank material                   | Aluminium                              |
| Bulkcompressor                  | ✓                                      |
| Pump -brand and type            | Blackmer compressor,<br>Perkins engine |
| Powder                          | <b>✓</b>                               |

### **ADDITIONAL INFO**

Aluminium powder tank, Capacity 50000 litres, 1 Compartment, Perkins engine, Blackmer compressor, 320 Working hours, ABS, Air suspension, ROR axles, Steering rear axle, Disc brakes, Alloy wheels, Shipment dimensions 1220x250x385 cm