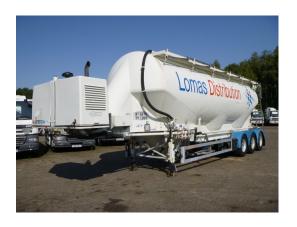

# Feldbinder

## Bulk tank alu 50 m3 + engine/compressor

#### **GENERAL**

| ID number               | 0033115                                 |
|-------------------------|-----------------------------------------|
| Brand                   | Feldbinder                              |
| Туре                    | Bulk tank alu 50 m3 + engine/compressor |
| Chassis number          | WFB334R2N72033115                       |
| 1st Registration Date   | 01-01-2007                              |
| Country of registration | UK                                      |
| Dimensions              | 1220x250x385 cm                         |

#### **TANK**

| Volume (Liters)                 | 50000                                  |
|---------------------------------|----------------------------------------|
| Number of compartments          | 1                                      |
| Volume compartments<br>(Liters) | 50000                                  |
| Tank material                   | Aluminium                              |
| Bulkcompressor                  | ✓                                      |
| Pump -brand and type            | Blackmer compressor,<br>Perkins engine |
| Powder                          | <b>✓</b>                               |

### **ADDITIONAL INFO**

Aluminium powder tank, Capacity 50000 litres, 1 Compartment, Perkins engine, Blackmer compressor, 320 Working hours, ABS, Air suspension, ROR axles, Steering rear axle, Disc brakes, Alloy wheels, Shipment dimensions 1220x250x385 cm