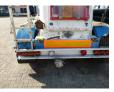

#### **TANK**

| Volume (Liters)                 | 50000                                  |
|---------------------------------|----------------------------------------|
| Number of compartments          | 1                                      |
| Volume compartments<br>(Liters) | 50000                                  |
| Tank material                   | Aluminium                              |
| Bulkcompressor                  | ✓                                      |
| Pump -brand and type            | Blackmer compressor,<br>Perkins engine |
| Powder                          | <b>✓</b>                               |

### **ADDITIONAL INFO**

Aluminium powder tank, Capacity 50000 litres, 1 Compartment, Perkins engine, Blackmer compressor, 320 Working hours, ABS, Air suspension, ROR axles, Steering rear axle, Disc brakes, Alloy wheels, Shipment dimensions 1220x250x385 cm