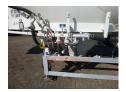

#### **TANK**

| Volume (Liters)                 | 50000                                  |
|---------------------------------|----------------------------------------|
| Number of compartments          | 1                                      |
| Volume compartments<br>(Liters) | 50000                                  |
| Tank material                   | Aluminium                              |
| Bulkcompressor                  | ✓                                      |
| Pump -brand and type            | Blackmer compressor,<br>Perkins engine |
| Powder                          | <b>✓</b>                               |

### **ADDITIONAL INFO**

Aluminium powder tank, Capacity 50000 litres, 1 Compartment, Perkins engine, Blackmer compressor, 320 Working hours, ABS, Air suspension, ROR axles, Steering rear axle, Disc brakes, Alloy wheels, Shipment dimensions 1220x250x385 cm