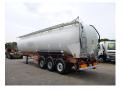

# L.A.G. Powder tank alu 60.5 m3 (tipping)

## ADDITIONAL INFO

Aluminium powder tank with tipper cylinder, Capacity 60500 litres, 1 Compartment, Hydraulic engine for standalone tipping, ABS, Air suspension, SAF axles, Disc brakes, Alloy wheels, Shipment dimensions 1310x250x400 cm.