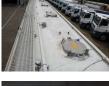

# L.A.G. Powder tank alu 60.5 m3 (tipping)

## ADDITIONAL INFO

Aluminium powder tank with tipper cylinder, Capacity 60500 litres, 1 Compartment, Hydraulic engine for standalone tipping, ABS, Air suspension, SAF axles, Disc brakes, Alloy wheels, Shipment dimensions 1310x250x400 cm.