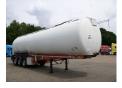

# L.A.G. Powder tank alu 60.5 m3 (tipping)

## ADDITIONAL INFO

Aluminium powder tank with tipper cylinder, Capacity 60500 litres, 1 Compartment, Hydraulic engine for standalone tipping, ABS, Air suspension, SAF axles, Disc brakes, Alloy wheels, Shipment dimensions 1310x250x400 cm.