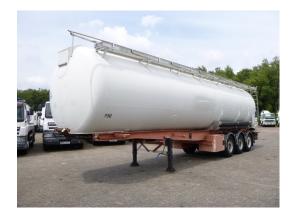

# L.A.G. Powder tank alu 60.5 m3 (tipping)

## ADDITIONAL INFO

Aluminium powder tank with tipper cylinder, Capacity 60500 litres, 1 Compartment, Hydraulic engine for standalone tipping, ABS, Air suspension, SAF axles, Disc brakes, Alloy wheels, Shipment dimensions 1310x250x400 cm.