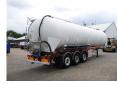

# L.A.G. Powder tank alu 60.5 m3 (tipping)

## ADDITIONAL INFO

Aluminium powder tank with tipper cylinder, Capacity 60500 litres, 1 Compartment, Hydraulic engine for standalone tipping, ABS, Air suspension, SAF axles, Disc brakes, Alloy wheels, Shipment dimensions 1310x250x400 cm.