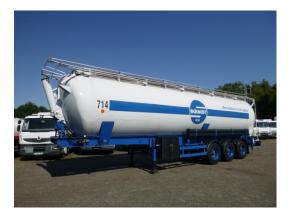

# Spitzer Bulk tank alu 58 m3/1 comp

#### **ADDITIONAL INFO**

Aluminium powder tank, Capacity 58000 litres, 1 Compartment, ABS, Air suspension, BPW Eco axles, Drum brakes, Shipment dimensions 1230x250x400 cm.

# TANK

| Volume (Liters)                 | 58000     |
|---------------------------------|-----------|
|                                 |           |
| Number of compartments          | 1         |
| Volume compartments<br>(Liters) | 58000     |
|                                 |           |
| Tank material                   | Aluminium |
| Powder                          | ×         |
|                                 |           |