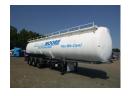

## Powder tank alu $58.5 \, \text{m} \, 3 \, / \, 1 \, \text{comp} +$

### **ADDITIONAL INFO**

Aluminium powder tank with Sil-Air compressor, 4-cylinder diesel engine, Capacity 58500 litres, 1 Compartment, ABS, Air suspension, BPW Eco axles, Drum brakes, Steering rear axle, Shipping dimensions 1330X250X385 cm.