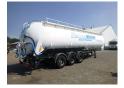

## Powder tank alu $58.5 \, \text{m} \, 3 \, / \, 1 \, \text{comp} +$

### **ADDITIONAL INFO**

Aluminium powder tank with Sil-Air compressor, 4-cylinder diesel engine, Capacity 58500 litres, 1 Compartment, ABS, Air suspension, BPW Eco axles, Drum brakes, Steering rear axle, Shipping dimensions 1330X250X385 cm.