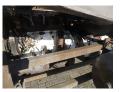

#### **TANK**

| Volume (Liters)              | 58500     |
|------------------------------|-----------|
| Number of compartments       | 1         |
| Volume compartments (Liters) | 58500     |
| Tank material                | Aluminium |
| Bulkcompressor               | ✓         |
| Powder                       | <b>~</b>  |

### **ADDITIONAL INFO**

Aluminium powder tank with Sil-Air compressor, 4-cylinder diesel engine, Capacity 58500 litres, 1 Compartment, ABS, Air suspension, BPW Eco axles, Drum brakes, Steering rear axle, Shipping dimensions 1330X250X385 cm.