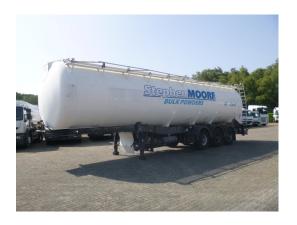

## Powder tank alu $58.5 \, \text{m} \, 3 \, / \, 1 \, \text{comp} +$

### **ADDITIONAL INFO**

Aluminium powder tank with Sil-Air compressor, 4-cylinder diesel engine, Capacity 58500 litres, 1 Compartment, ABS, Air suspension, BPW Eco axles, Drum brakes, Steering rear axle, Shipping dimensions 1330X250X385 cm.