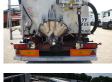

### ADDITIONAL INFO

Aluminium powder tank with tipper cylinder, Capacity 60500 litres, 1 Compartment, Hydraulic engine for standalone tipping, ABS, Air suspension, SAF axles, Disc brakes, Alloy wheels, Shipment dimensions 1310x250x400 cm.