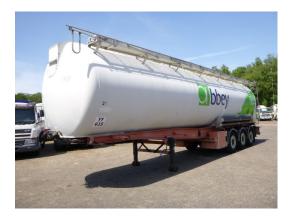

# L.A.G. Bulk tank alu 60.5 m3 (tipping)

### ADDITIONAL INFO

Aluminium powder tank with tipper cylinder, Capacity 60500 litres, 1 Compartment, Hydraulic engine for standalone tipping, ABS, Air suspension, SAF axles, Disc brakes, Alloy wheels, Shipment dimensions 1310x250x400 cm.