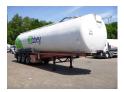

# L.A.G. Bulk tank alu 60.5 m3 (tipping)

### ADDITIONAL INFO

Aluminium powder tank with tipper cylinder, Capacity 60500 litres, 1 Compartment, Hydraulic engine for standalone tipping, ABS, Air suspension, SAF axles, Disc brakes, Alloy wheels, Shipment dimensions 1310x250x400 cm.