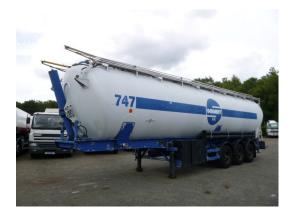

# Spitzer Bulk tank alu 60 m3 (tipping)

#### TANK

| Volume (Liters)                 | 60000     |
|---------------------------------|-----------|
| Number of compartments          | 1         |
|                                 |           |
| Volume compartments<br>(Liters) | 60000     |
| Tank material                   | Aluminium |
|                                 |           |
| Powder                          | ×         |

#### ADDITIONAL INFO

Aluminium powder tank with tipping cylinder, Capacity 60000 litres, 1 Compartment, ABS, Air suspension, BPW Eco axles, Drum brakes, Shipment dimensions 1330x250x400 cm.