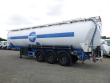

# Spitzer Bulk tank alu 60 m3 (tipping)

#### TANK

| Volume (Liters)                 | 60000     |
|---------------------------------|-----------|
| Number of compartments          | 1         |
|                                 |           |
| Volume compartments<br>(Liters) | 60000     |
| Tank material                   | Aluminium |
|                                 |           |
| Powder                          | ×         |

#### ADDITIONAL INFO

Aluminium powder tank with tipping cylinder, Capacity 60000 litres, 1 Compartment, ABS, Air suspension, BPW Eco axles, Drum brakes, Shipment dimensions 1330x250x400 cm.