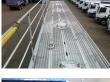

# Spitzer Bulk tank alu 60 m3 (tipping)

#### TANK

| Volume (Liters)                 | 60000     |
|---------------------------------|-----------|
| Number of compartments          | 1         |
|                                 |           |
| Volume compartments<br>(Liters) | 60000     |
| Tank material                   | Aluminium |
|                                 |           |
| Powder                          | ×         |

#### ADDITIONAL INFO

Aluminium powder tank with tipping cylinder, Capacity 60000 litres, 1 Compartment, ABS, Air suspension, BPW Eco axles, Drum brakes, Shipment dimensions 1330x250x400 cm.