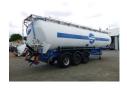

# Spitzer Bulk tank alu 60 m3 (tipping)

#### TANK

| Volume (Liters)                 | 60000     |
|---------------------------------|-----------|
| Number of compartments          | 1         |
|                                 |           |
| Volume compartments<br>(Liters) | 60000     |
| Tank material                   | Aluminium |
|                                 |           |
| Powder                          | ×         |

#### ADDITIONAL INFO

Aluminium powder tank with tipping cylinder, Capacity 60000 litres, 1 Compartment, ABS, Air suspension, BPW Eco axles, Drum brakes, Shipment dimensions 1330x250x400 cm.