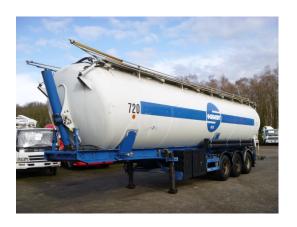

## GENERAL

| ID number               | 0041138                          |
|-------------------------|----------------------------------|
| Brand                   | Spitzer                          |
|                         |                                  |
| Туре                    | Bulk tank alu 60 m3<br>(tipping) |
| Chassis number          | VF9GBSK24W5041138                |
|                         |                                  |
| 1st Registration Date   | 02-01-1999                       |
| Country of registration | UK                               |
|                         |                                  |
| Dimensions              | 1300x250x400                     |

### **TANK**

| Volume (Liters)              | 60000     |
|------------------------------|-----------|
| Number of compartments       | 1         |
| Volume compartments (Liters) | 60000     |
| Tank material                | Aluminium |
| Powder                       | ✓         |

## ADDITIONAL INFO

Aluminium powder tank, Capacity 60000 litres, 1 Compartment, ABS, Air suspension, BPW Eco axles, Drum brakes, Shipment dimensions 1300x250x400 cm.