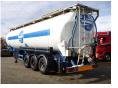

## GENERAL

| ID number               | 0041138                          |
|-------------------------|----------------------------------|
| Brand                   | Spitzer                          |
|                         |                                  |
| Туре                    | Bulk tank alu 60 m3<br>(tipping) |
| Chassis number          | VF9GBSK24W5041138                |
|                         |                                  |
| 1st Registration Date   | 02-01-1999                       |
| Country of registration | UK                               |
|                         |                                  |
| Dimensions              | 1300x250x400                     |

### **TANK**

| Volume (Liters)              | 60000     |
|------------------------------|-----------|
| Number of compartments       | 1         |
| Volume compartments (Liters) | 60000     |
| Tank material                | Aluminium |
| Powder                       | ✓         |

## ADDITIONAL INFO

Aluminium powder tank, Capacity 60000 litres, 1 Compartment, ABS, Air suspension, BPW Eco axles, Drum brakes, Shipment dimensions 1300x250x400 cm.