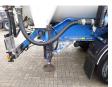

### **TANK**

| Volume (Liters)              | 60000     |
|------------------------------|-----------|
| Number of compartments       | 1         |
| Volume compartments (Liters) | 60000     |
| Tank material                | Aluminium |
| Powder                       | ✓         |

## ADDITIONAL INFO

Aluminium powder tank, Capacity 60000 litres, 1 Compartment, ABS, Air suspension, BPW Eco axles, Drum brakes, Shipment dimensions 1300x250x400 cm.