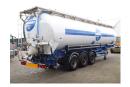

## GENERAL

| ID number               | 0041138                          |
|-------------------------|----------------------------------|
| Brand                   | Spitzer                          |
|                         |                                  |
| Туре                    | Bulk tank alu 60 m3<br>(tipping) |
| Chassis number          | VF9GBSK24W5041138                |
|                         |                                  |
| 1st Registration Date   | 02-01-1999                       |
| Country of registration | UK                               |
|                         |                                  |
| Dimensions              | 1300x250x400                     |

### **TANK**

| Volume (Liters)              | 60000     |
|------------------------------|-----------|
| Number of compartments       | 1         |
| Volume compartments (Liters) | 60000     |
| Tank material                | Aluminium |
| Powder                       | ✓         |

## ADDITIONAL INFO

Aluminium powder tank, Capacity 60000 litres, 1 Compartment, ABS, Air suspension, BPW Eco axles, Drum brakes, Shipment dimensions 1300x250x400 cm.