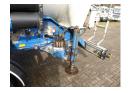

### **AXLES**

| Number of axles        | 3              |
|------------------------|----------------|
| Brand axles Drum brake | Bpweco         |
| Suspension axle 1      | Air suspension |
| Suspension axle 2      | Air suspension |
| Suspension axle 3      | Air suspension |