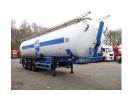

## GENERAL

| ID number               | 0041138                          |
|-------------------------|----------------------------------|
| Brand                   | Spitzer                          |
|                         |                                  |
| Туре                    | Bulk tank alu 60 m3<br>(tipping) |
| Chassis number          | VF9GBSK24W5041138                |
|                         |                                  |
| 1st Registration Date   | 02-01-1999                       |
| Country of registration | UK                               |
|                         |                                  |
| Dimensions              | 1300x250x400                     |

### **TANK**

| Volume (Liters)              | 60000     |
|------------------------------|-----------|
| Number of compartments       | 1         |
| Volume compartments (Liters) | 60000     |
| Tank material                | Aluminium |
| Powder                       | ✓         |

## ADDITIONAL INFO

Aluminium powder tank, Capacity 60000 litres, 1 Compartment, ABS, Air suspension, BPW Eco axles, Drum brakes, Shipment dimensions 1300x250x400 cm.