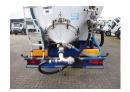

# Bulk tank alu 60 m3 (tipping)

#### **TANK**

| Volume (Liters)              | 60000     |
|------------------------------|-----------|
| Number of compartments       | 1         |
| Volume compartments (Liters) | 60000     |
| Tank material                | Aluminium |
| Powder                       | <b>✓</b>  |

### **ADDITIONAL INFO**

Aluminium powder tank, Capacity 60000 litres, 1 Compartment, Hydraulic engine for standalone tipping, ABS, Air suspension, BPW Eco axles, Drum brakes, Shipment dimensions 1330x250x400 cm.