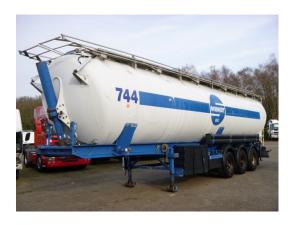

# Spitzer

# Bulk tank alu 60 m3 (tipping)

# **GENERAL**

| ID number               | 0041133                          |
|-------------------------|----------------------------------|
| Brand                   | Spitzer                          |
|                         |                                  |
| Туре                    | Bulk tank alu 60 m3<br>(tipping) |
| Chassis number          | VF9GBSK24W5041133                |
|                         |                                  |
| 1st Registration Date   | 01-01-1998                       |
| Country of registration | UK                               |
|                         |                                  |
| Dimensions              | 1330x250x400                     |

#### **TANK**

| Volume (Liters)              | 60000     |
|------------------------------|-----------|
| Number of compartments       | 1         |
| Volume compartments (Liters) | 60000     |
| Tank material                | Aluminium |
| Powder                       | <b>✓</b>  |

### **ADDITIONAL INFO**

Aluminium powder tank, Capacity 60000 litres, 1 Compartment, Hydraulic engine for standalone tipping, ABS, Air suspension, BPW Eco axles, Drum brakes, Shipment dimensions 1330x250x400 cm.