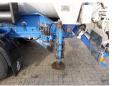

#### **TANK**

| Volume (Liters)              | 60000     |
|------------------------------|-----------|
| Number of compartments       | 1         |
| Volume compartments (Liters) | 60000     |
| Tank material                | Aluminium |
| Powder                       | <b>✓</b>  |

### **ADDITIONAL INFO**

Aluminium powder tank, Capacity 60000 litres, 1 Compartment, Hydraulic engine for standalone tipping, ABS, Air suspension, BPW Eco axles, Drum brakes, Shipment dimensions 1330x250x400 cm.