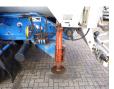

#### **TANK**

| Volume (Liters)              | 60000     |
|------------------------------|-----------|
| Number of compartments       | 1         |
| Volume compartments (Liters) | 60000     |
| Tank material                | Aluminium |
| Powder                       | <b>V</b>  |

## ADDITIONAL INFO

Aluminium powder tank, Capacity 60000 litres, 1 Compartment, ABS, Air suspension, BPW Eco axles, Drum brakes, Shipment dimensions 1220x250x400 cm.