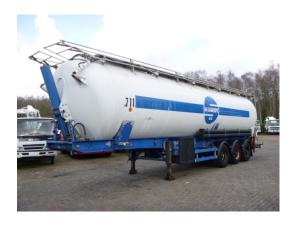

## **GENERAL**

| ID number               | 0041960                          |
|-------------------------|----------------------------------|
| Brand                   | Spitzer                          |
|                         |                                  |
| Туре                    | Bulk tank alu 60 m3<br>(tipping) |
| Chassis number          | VF9GBSK24V4041960                |
|                         |                                  |
| 1st Registration Date   | 01-03-1998                       |
| Country of registration | UK                               |
|                         |                                  |
| Dimensions              | 1220x250x400                     |

#### **TANK**

| Volume (Liters)              | 60000     |
|------------------------------|-----------|
| Number of compartments       | 1         |
| Volume compartments (Liters) | 60000     |
| Tank material                | Aluminium |
| Powder                       | <b>V</b>  |

## ADDITIONAL INFO

Aluminium powder tank, Capacity 60000 litres, 1 Compartment, ABS, Air suspension, BPW Eco axles, Drum brakes, Shipment dimensions 1220x250x400 cm.