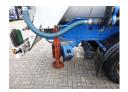

#### **TANK**

| Volume (Liters)              | 60000     |
|------------------------------|-----------|
| Number of compartments       | 1         |
| Volume compartments (Liters) | 60000     |
| Tank material                | Aluminium |
| Powder                       | <b>V</b>  |

## ADDITIONAL INFO

Aluminium powder tank, Capacity 60000 litres, 1 Compartment, ABS, Air suspension, BPW Eco axles, Drum brakes, Shipment dimensions 1220x250x400 cm.