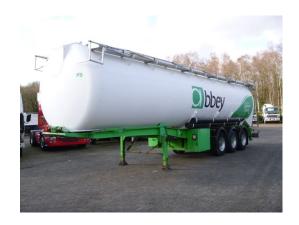

## Powder tank alu 58.5 m3 (tipping)

## GENERAL

| ID number               | 0092222                           |
|-------------------------|-----------------------------------|
| Brand                   | L.A.G.                            |
| Туре                    | Powder tank alu 58.5 m3 (tipping) |
| Chassis number          | 92222                             |
| 1st Registration Date   | 01-07-1992                        |
| Country of registration | UK                                |
| Dimensions              | 1310x250x400                      |

#### **TANK**

| Volume (Liters)              | 58500     |
|------------------------------|-----------|
| Number of compartments       | 1         |
| Volume compartments (Liters) | 58500     |
| Tank material                | Aluminium |
| Powder                       | ✓         |

### **ADDITIONAL INFO**

Aluminium powder tank, Capacity 58500 litres, 1 Compartment, Hydraulic pump for standalone tipping, ABS, Air suspension, SAF axles, Drum brakes, Alloy wheels, Shipment dimensions 1310x250x400 cm.