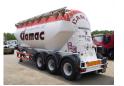

### **AXLES**

| Number of axles   | 3              |
|-------------------|----------------|
| Brand axles       | Bpweco         |
| Drum brake        | ✓              |
| Suspension axle 1 | Air suspension |
| Suspension axle 2 | Air suspension |
| Suspension axle 3 | Air suspension |
| Lift axle Axle 1  | ✓              |

#### **ADDITIONAL INFO**

Aluminium powder tank / Cement silo, Capacity 36000 litres, Max. gross weight 38000 kg, Air suspension, BPW eco axles, Lift axle, ABS, Drum brakes, 5 Aluminium rims, Shipment dimensions: 1000x250x375.