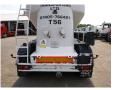

# Feldbinder

## Bulk tank Alu 36m3 / 1Comp

#### **ADDITIONAL INFO**

Aluminium powder tank / Cement silo, Capacity 36000 litres, Max. gross weight 38000 kg, Air suspension, BPW eco axles, Lift axle, ABS, Drum brakes, 5 Aluminium rims, Shipment dimensions: 1000x250x375.