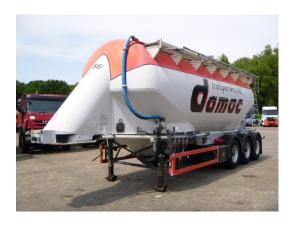

#### **GENERAL**

| ID number               | OF07323                       |
|-------------------------|-------------------------------|
| Brand                   | Feldbinder                    |
| Туре                    | Bulk tank Alu 36m3 /<br>1Comp |
| Chassis number          | W09334B2FV1F07323             |
| 1st Registration Date   | 02-01-1997                    |
| Country of registration | UK                            |
| Dimensions              | 1000x250x375                  |

#### **TANK**

| Volume (Liters)              | 36000     |
|------------------------------|-----------|
| Number of compartments       | 1         |
| Volume compartments (Liters) | 36000     |
| Tank material                | Aluminium |
| Powder                       | <b>✓</b>  |

#### **ADDITIONAL INFO**

Aluminium powder tank / Cement silo, Capacity 36000 litres, Max. gross weight 38000 kg, Air suspension, BPW eco axles, Lift axle, ABS, Drum brakes, 5 Aluminium rims, Shipment dimensions: 1000x250x375.