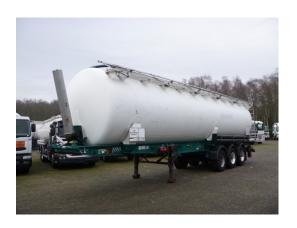

#### **GENERAL**

| ID number               | 0060013                                |
|-------------------------|----------------------------------------|
| Brand                   | Metalair                               |
| Туре                    | Bulk tank alu 59 m3 / 1 comp (tipping) |
| Chassis number          | SA9TR42TBNU060013                      |
| 1st Registration Date   | 02-03-1997                             |
| Country of registration | UK                                     |
| Dimensions              | 1360x250x400                           |

#### SUPERSTRUCTURE

| Make superstructure          | Metalair  |
|------------------------------|-----------|
| TANK Volume (Liters)         | 59000     |
| Number of compartments       | 1         |
| Volume compartments (Liters) | 59000     |
| Tank material                | Aluminium |
| Powder                       | <b>~</b>  |

### **ADDITIONAL INFO**

Aluminium powder tank with tipping system, Capacity 59000 litres, 1 Compartment, ABS, Air suspension, BPW axles, Drum brakes, Aluminium rims, Shipment dimensions 1360x250x400 cm.