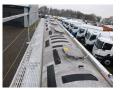

#### **GENERAL**

| ID number               | 0060013                                |
|-------------------------|----------------------------------------|
| Brand                   | Metalair                               |
| Туре                    | Bulk tank alu 59 m3 / 1 comp (tipping) |
| Chassis number          | SA9TR42TBNU060013                      |
| 1st Registration Date   | 02-03-1997                             |
| Country of registration | UK                                     |
| Dimensions              | 1360x250x400                           |

### **ADDITIONAL INFO**

Aluminium powder tank with tipping system, Capacity 59000 litres, 1 Compartment, ABS, Air suspension, BPW axles, Drum brakes, Aluminium rims, Shipment dimensions 1360x250x400 cm.