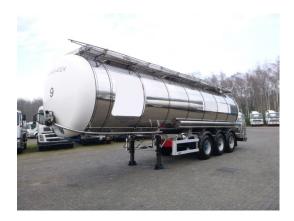

# L.A.G. Food tank inox 35 m3/1 comp + pump

# **ADDITIONAL INFO**

Food tank, Insulated stainless steel (inox), Capacity 35000 litres, 1 Compartment, Steam heating, Gardner Denver STP20/106/10 electric pump, Tank material code 1.4404, ABS, Air suspension, BPW Eco Plus axles, Disc brakes, Alloy wheels, Shipment dimensions 1150X250X365 cm

# SUPERSTRUCTURE

| Make superstructure             | L.A.G.                         |
|---------------------------------|--------------------------------|
| TANK<br>Volume (Liters)         | 35000                          |
| Number of compartments          | 1                              |
| Volume compartments<br>(Liters) | 35000                          |
| Material code                   | 1.4404                         |
| Tank material                   | Inox                           |
| Pump                            | ×                              |
| Pump -brand and type            | Gardner Denver<br>STP20/106/10 |
| Insulated                       | ×                              |
| Heating                         | ×                              |
| Heating type                    | Steam heating                  |
| Food                            | ×                              |