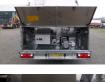

# **ADDITIONAL INFO**

Food tank, Insulated stainless steel (inox), Capacity 35000 litres, 1 Compartment, Steam heating, Gardner Denver STP20/106/10 electric pump, Tank material code 1.4404, ABS, Air suspension, BPW Eco Plus axles, Disc brakes, Alloy wheels, Shipment dimensions 1150X250X365 cm

# SUPERSTRUCTURE

| Make superstructure             | L.A.G.                         |
|---------------------------------|--------------------------------|
| TANK<br>Volume (Liters)         | 35000                          |
| Number of compartments          | 1                              |
| Volume compartments<br>(Liters) | 35000                          |
| Material code                   | 1.4404                         |
| Tank material                   | Inox                           |
| Pump                            | ×                              |
| Pump -brand and type            | Gardner Denver<br>STP20/106/10 |
| Insulated                       | ×                              |
| Heating                         | ×                              |
| Heating type                    | Steam heating                  |
| Food                            | ×                              |