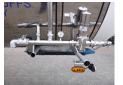

# **ADDITIONAL INFO**

Food tank, Insulated stainless steel (inox), Capacity 35000 litres, 1 Compartment, Steam heating, Gardner Denver STP20/106/10 electric pump, Tank material code 1.4404, ABS, Air suspension, BPW Eco Plus axles, Disc brakes, Alloy wheels, Shipment dimensions 1150X250X365 cm

# SUPERSTRUCTURE

| Make superstructure             | L.A.G.                         |
|---------------------------------|--------------------------------|
| TANK<br>Volume (Liters)         | 35000                          |
| Number of compartments          | 1                              |
| Volume compartments<br>(Liters) | 35000                          |
| Material code                   | 1.4404                         |
| Tank material                   | Inox                           |
| Pump                            | ×                              |
| Pump -brand and type            | Gardner Denver<br>STP20/106/10 |
| Insulated                       | ×                              |
| Heating                         | ×                              |
| Heating type                    | Steam heating                  |
| Food                            | ×                              |