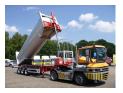

#### SUPERSTRUCTURE

| Make superstructure      | Feldbinder |
|--------------------------|------------|
| Sides for tipping        | 1          |
| Container superstructure | 30 ft      |
| Hydraulic                | ×          |

#### TANK

| Volume (Liters)                 | 40000                           |
|---------------------------------|---------------------------------|
| Number of compartments          | 1                               |
| Volume compartments<br>(Liters) | 40000                           |
| Tank material                   | Aluminium                       |
| Bulkcompressor                  | ×                               |
| Pump -brand and type            | Gardner Denver Bulkline<br>1000 |
| Test pressure                   | 3 bar                           |
| Maximum work pressure           | 2 bar                           |
| Food                            | <b>V</b>                        |

## **ADDITIONAL INFO**

Van Hool tipping tank container chassis with Gardner Denver Bulkline 1000 compressor (max 3600 rpm, Max. pressure 2.5 bar), Electric engine for standalone tipping, Suitable for 30 ft containers, ABS, Air suspension, BPW Eco Plus axles, Disc brakes, Loading height 140 cm // Feldbinder aluminium food tank, Capacity 40000 litres, 1 Compartment, Max. working pressure 2 bar, Test pressure 3 bar, Year of manufacture 2006 // Shipment dimensions 1120x250x395 cm (height without tank container: 380 cm)