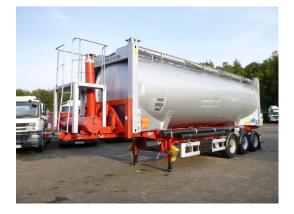

# Food/powder tank container alu 40 m3 +

# tipping chassis

#### SUPERSTRUCTURE

| Make superstructure      | Feldbinder |
|--------------------------|------------|
| Sides for tipping        | 1          |
| Container superstructure | 30 ft      |
| Hydraulic                | ×          |

#### TANK

| Volume (Liters)                 | 40000                           |
|---------------------------------|---------------------------------|
| Number of compartments          | 1                               |
| Volume compartments<br>(Liters) | 40000                           |
| Tank material                   | Aluminium                       |
| Bulkcompressor                  | ×                               |
| Pump -brand and type            | Gardner Denver Bulkline<br>1000 |
| Test pressure                   | 3 bar                           |
| Maximum work pressure           | 2 bar                           |
| Food                            | <b>V</b>                        |

## **ADDITIONAL INFO**

Van Hool tipping tank container chassis with Gardner Denver Bulkline 1000 compressor (max 3600 rpm, Max. pressure 2.5 bar), Electric engine for standalone tipping, Suitable for 30 ft containers, ABS, Air suspension, BPW Eco Plus axles, Disc brakes, Loading height 140 cm // Feldbinder aluminium food tank, Capacity 40000 litres, 1 Compartment, Max. working pressure 2 bar, Test pressure 3 bar, Year of manufacture 2006 // Shipment dimensions 1120x250x395 cm (height without tank container: 380 cm)