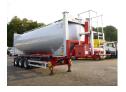

# Food/powder tank container alu 40 m3 +

# tipping chassis

#### SUPERSTRUCTURE

| Make superstructure      | Feldbinder |
|--------------------------|------------|
| Sides for tipping        | 1          |
| Container superstructure | 30 ft      |
| Hydraulic                | ×          |

#### TANK

| Volume (Liters)                 | 40000                           |
|---------------------------------|---------------------------------|
| Number of compartments          | 1                               |
| Volume compartments<br>(Liters) | 40000                           |
| Tank material                   | Aluminium                       |
| Bulkcompressor                  | ×                               |
| Pump -brand and type            | Gardner Denver Bulkline<br>1000 |
| Test pressure                   | 3 bar                           |
| Maximum work pressure           | 2 bar                           |
| Food                            | <b>V</b>                        |

## **ADDITIONAL INFO**

Van Hool tipping tank container chassis with Gardner Denver Bulkline 1000 compressor (max 3600 rpm, Max. pressure 2.5 bar), Electric engine for standalone tipping, Suitable for 30 ft containers, ABS, Air suspension, BPW Eco Plus axles, Disc brakes, Loading height 140 cm // Feldbinder aluminium food tank, Capacity 40000 litres, 1 Compartment, Max. working pressure 2 bar, Test pressure 3 bar, Year of manufacture 2006 // Shipment dimensions 1120x250x395 cm (height without tank container: 380 cm)