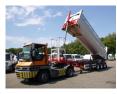

#### SUPERSTRUCTURE

| Make superstructure      | Feldbinder |
|--------------------------|------------|
| Sides for tipping        | 1          |
| Container superstructure | 30 ft      |
| Hydraulic                | ×          |

#### TANK

| Volume (Liters)                 | 40000                           |
|---------------------------------|---------------------------------|
| Number of compartments          | 1                               |
| Volume compartments<br>(Liters) | 40000                           |
| Tank material                   | Aluminium                       |
| Bulkcompressor                  | ×                               |
| Pump -brand and type            | Gardner Denver Bulkline<br>1000 |
| Test pressure                   | 3 bar                           |
| Maximum work pressure           | 2 bar                           |
| Food                            | <b>V</b>                        |

## **ADDITIONAL INFO**

Van Hool tipping tank container chassis with Gardner Denver Bulkline 1000 compressor (max 3600 rpm, Max. pressure 2.5 bar), Electric engine for standalone tipping, Suitable for 30 ft containers, ABS, Air suspension, BPW Eco Plus axles, Disc brakes, Loading height 140 cm // Feldbinder aluminium food tank, Capacity 40000 litres, 1 Compartment, Max. working pressure 2 bar, Test pressure 3 bar, Year of manufacture 2006 // Shipment dimensions 1120x250x395 cm (height without tank container: 380 cm)