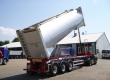

#### SUPERSTRUCTURE

| Make superstructure      | Feldbinder |
|--------------------------|------------|
| Sides for tipping        | 1          |
| Container superstructure | 30 ft      |
| Hydraulic                | ×          |

#### TANK

| Volume (Liters)                 | 40000                           |
|---------------------------------|---------------------------------|
| Number of compartments          | 1                               |
| Volume compartments<br>(Liters) | 40000                           |
| Tank material                   | Aluminium                       |
| Bulkcompressor                  | ×                               |
| Pump -brand and type            | Gardner Denver Bulkline<br>1000 |
| Test pressure                   | 3 bar                           |
| Maximum work pressure           | 2 bar                           |
| Food                            | <b>V</b>                        |

## **ADDITIONAL INFO**

Van Hool tipping tank container chassis with Gardner Denver Bulkline 1000 compressor (max 3600 rpm, Max. pressure 2.5 bar), Electric engine for standalone tipping, Suitable for 30 ft containers, ABS, Air suspension, BPW Eco Plus axles, Disc brakes, Loading height 140 cm // Feldbinder aluminium food tank, Capacity 40000 litres, 1 Compartment, Max. working pressure 2 bar, Test pressure 3 bar, Year of manufacture 2006 // Shipment dimensions 1120x250x395 cm (height without tank container: 380 cm)