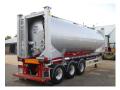

# Food/powder tank container alu 40 m3 +

# tipping chassis

#### SUPERSTRUCTURE

| Make superstructure      | Feldbinder |
|--------------------------|------------|
| Sides for tipping        | 1          |
| Container superstructure | 30 ft      |
| Hydraulic                | ×          |

#### TANK

| Volume (Liters)                 | 40000                           |
|---------------------------------|---------------------------------|
| Number of compartments          | 1                               |
| Volume compartments<br>(Liters) | 40000                           |
| Tank material                   | Aluminium                       |
| Bulkcompressor                  | ×                               |
| Pump -brand and type            | Gardner Denver Bulkline<br>1000 |
| Test pressure                   | 3 bar                           |
| Maximum work pressure           | 2 bar                           |
| Food                            | <b>V</b>                        |

## **ADDITIONAL INFO**

Van Hool tipping tank container chassis with Gardner Denver Bulkline 1000 compressor (max 3600 rpm, Max. pressure 2.5 bar), Electric engine for standalone tipping, Suitable for 30 ft containers, ABS, Air suspension, BPW Eco Plus axles, Disc brakes, Loading height 140 cm // Feldbinder aluminium food tank, Capacity 40000 litres, 1 Compartment, Max. working pressure 2 bar, Test pressure 3 bar, Year of manufacture 2006 // Shipment dimensions 1120x250x395 cm (height without tank container: 380 cm)