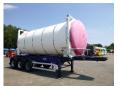

# FOOD / BEER tank container - swap body 20 ft

### inox 28.8 m3 + Don-Burtrailer

#### **ADDITIONAL INFO**

28 UNITS AVAILABLE // 2002 Van Hool FOOD / BEER tank container - swap body, Insulated stainless steel, Capacity approx. 28840 litres, 1 Compartment, Test pressure 2.9 bar, Max. working pressure 2.0 bar, Max. working temperature 50 C, Don-Bur 2004 3-axle container chassis, Air suspension, Disc brakes, BPW Eco Plus axles, Max. gross weight 36000 kg // Tank container and chassis also available separately, Shipment dimensions 970x250x400 cm