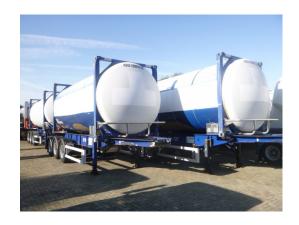

# FOOD / BEER tank container - swap body 20 ft

### inox 28.8 m3 + Don-Burtrailer

#### **ADDITIONAL INFO**

28 UNITS AVAILABLE // 2002 Van Hool FOOD / BEER tank container - swap body, Insulated stainless steel, Capacity approx. 28840 litres, 1 Compartment, Test pressure 2.9 bar, Max. working pressure 2.0 bar, Max. working temperature 50 C, Don-Bur 2004 3-axle container chassis, Air suspension, Disc brakes, BPW Eco Plus axles, Max. gross weight 36000 kg // Tank container and chassis also available separately, Shipment dimensions 970x250x400 cm