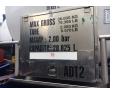

#### **TANK**

| Volume (Liters)              | 28883 Liters |
|------------------------------|--------------|
| Number of compartments       | 1            |
| Volume compartments (Liters) | 28883 Liters |
| Tank material                | Inox         |
| Insulated                    | <b>V</b>     |
| Test pressure                | 2.9 bar      |
| Maximum work pressure        | 2.0 bar      |
| Food                         | ✓            |

#### **ADDITIONAL INFO**

28 UNITS AVAILABLE // 2002 Van Hool FOOD / BEER tank container - swap body, Insulated stainless steel, Capacity approx. 28840 litres, 1 Compartment, Test pressure 2.9 bar, Max. working pressure 2.0 bar, Max. working temperature 50 C, Don-Bur 2004 3-axle container chassis, Air suspension, Disc brakes, BPW Eco Plus axles, Max. gross weight 36000 kg // Tank container and chassis also available separately, Shipment dimensions 970x250x400 cm