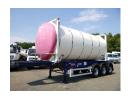

# FOOD / BEER tank container - swap body 20 ft

### inox 28.8 m3 + Don-Burtrailer

#### **ADDITIONAL INFO**

28 UNITS AVAILABLE // 2002 Van Hool FOOD / BEER tank container - swap body, Insulated stainless steel, Capacity approx. 28840 litres, 1 Compartment, Test pressure 2.9 bar, Max. working pressure 2.0 bar, Max. working temperature 50 C, Don-Bur 2004 3-axle container chassis, Air suspension, Disc brakes, BPW Eco Plus axles, Max. gross weight 36000 kg // Tank container and chassis also available separately, Shipment dimensions 970x250x400 cm