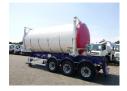

# FOOD / BEER tank container - swap body 20 ft

### inox 28.8 m3 + Don-Burtrailer

#### **ADDITIONAL INFO**

28 UNITS AVAILABLE // 2002 Van Hool FOOD / BEER tank container - swap body, Insulated stainless steel, Capacity approx. 28840 litres, 1 Compartment, Test pressure 2.9 bar, Max. working pressure 2.0 bar, Max. working temperature 50 C, Don-Bur 2004 3-axle container chassis, Air suspension, Disc brakes, BPW Eco Plus axles, Max. gross weight 36000 kg // Tank container and chassis also available separately, Shipment dimensions 970x250x400 cm