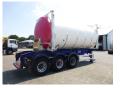

# FOOD / BEER tank container - swap body 20 ft

### inox 28.8 m3 + Don-Burtrailer

#### **ADDITIONAL INFO**

28 UNITS AVAILABLE // 2002 Van Hool FOOD / BEER tank container - swap body, Insulated stainless steel, Capacity approx. 28840 litres, 1 Compartment, Test pressure 2.9 bar, Max. working pressure 2.0 bar, Max. working temperature 50 C, Don-Bur 2004 3-axle container chassis, Air suspension, Disc brakes, BPW Eco Plus axles, Max. gross weight 36000 kg // Tank container and chassis also available separately, Shipment dimensions 970x250x400 cm