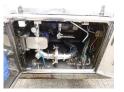

#### **TANK**

| Volume (Liters)              | 23500          |
|------------------------------|----------------|
| Number of compartments       | 1              |
| Volume compartments (Liters) | 23500          |
| Tank material                | Inox           |
| Pump                         | ✓              |
| Pump -brand and type         | Johnson RTP 30 |
| Insulated                    | ✓              |
| Food                         | <b>~</b>       |

## ADDITIONAL INFO

Food tank, Insulated stainless steel (inox), Capacity 23500 litres, 1 Compartment, Hydraulic discharge pump, ABS, Air suspension, ROR axles, Disc brakes, Lift axle (1st), Alloy wheels, Shipment dimensions 1080x250x350 cm.