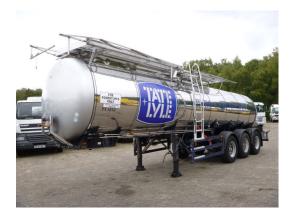

# Food tank inox 23.5 m3/1 comp + pump

### **GENERAL**

| ID number               | OF07985                                   |
|-------------------------|-------------------------------------------|
| Brand                   | Feldbinder                                |
| Туре                    | Food tank inox 23.5 m3 /<br>1 comp + pump |
| Chassis number          | W09336R9B1TF07985                         |
| 1st Registration Date   | 01-03-2001                                |
| Country of registration | UK                                        |
| Dimensions              | 1080x250x350                              |

#### **TANK**

| Volume (Liters)              | 23500          |
|------------------------------|----------------|
| Number of compartments       | 1              |
| Volume compartments (Liters) | 23500          |
| Tank material                | Inox           |
| Pump                         | ✓              |
| Pump -brand and type         | Johnson RTP 30 |
| Insulated                    | ✓              |
| Food                         | <b>~</b>       |

## ADDITIONAL INFO

Food tank, Insulated stainless steel (inox), Capacity 23500 litres, 1 Compartment, Hydraulic discharge pump, ABS, Air suspension, ROR axles, Disc brakes, Lift axle (1st), Alloy wheels, Shipment dimensions 1080x250x350 cm.