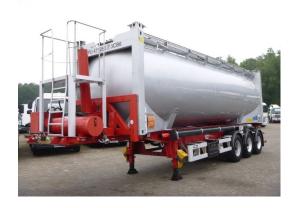

#### SUPERSTRUCTURE

| Make superstructure      | Feldbinder |
|--------------------------|------------|
|                          |            |
| Sides for tipping        | 1          |
| Container superstructure | 30 ft      |
|                          |            |

#### TANK

Hydraulic

| Volume (Liters)                 | 40000                           |
|---------------------------------|---------------------------------|
| Number of compartments          | 1                               |
| Volume compartments<br>(Liters) | 40000                           |
| Tank material                   | Aluminium                       |
| Bulkcompressor                  | ×                               |
| Pump -brand and type            | Gardner Denver Bulkline<br>1000 |
| Test pressure                   | 3 bar                           |
| Maximum work pressure           | 2 bar                           |
| Food                            | ×                               |

#### ADDITIONAL INFO

Tipping tank container chassis with Gardner Denver Bulkline 1000 compressor (max 3600 rpm, Max. pressure 2.5 bar), Electric engine for standalone tipping, Suitable for 30 ft containers, ABS, Air suspension, BPW Eco Plus axles, Disc brakes, Loading height 140 cm // Feldbinder aluminium food tank, Capacity 40000 litres, 1 Compartment, Max. working pressure 2 bar, Test pressure 3 bar, Year of manufacture 2006 // Shipment dimensions 1120x250x395 cm (height without tank container: 380 cm)