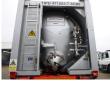

#### TANK

Hydraulic

| Volume (Liters)                 | 40000                           |
|---------------------------------|---------------------------------|
| Number of compartments          | 1                               |
| Volume compartments<br>(Liters) | 40000                           |
| Tank material                   | Aluminium                       |
| Bulkcompressor                  | ×                               |
| Pump -brand and type            | Gardner Denver Bulkline<br>1000 |
| Test pressure                   | 3 bar                           |
| Maximum work pressure           | 2 bar                           |
| Food                            | ×                               |

#### ADDITIONAL INFO

Tipping tank container chassis with Gardner Denver Bulkline 1000 compressor (max 3600 rpm, Max. pressure 2.5 bar), Electric engine for standalone tipping, Suitable for 30 ft containers, ABS, Air suspension, BPW Eco Plus axles, Disc brakes, Loading height 140 cm // Feldbinder aluminium food tank, Capacity 40000 litres, 1 Compartment, Max. working pressure 2 bar, Test pressure 3 bar, Year of manufacture 2006 // Shipment dimensions 1120x250x395 cm (height without tank container: 380 cm)