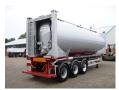

#### SUPERSTRUCTURE

| Make superstructure      | Feldbinder |
|--------------------------|------------|
|                          |            |
| Sides for tipping        | 1          |
| Container superstructure | 30 ft      |
|                          |            |

#### TANK

Hydraulic

| Volume (Liters)                 | 40000                           |
|---------------------------------|---------------------------------|
| Number of compartments          | 1                               |
| Volume compartments<br>(Liters) | 40000                           |
| Tank material                   | Aluminium                       |
| Bulkcompressor                  | ×                               |
| Pump -brand and type            | Gardner Denver Bulkline<br>1000 |
| Test pressure                   | 3 bar                           |
| Maximum work pressure           | 2 bar                           |
| Food                            | ×                               |

#### ADDITIONAL INFO

Tipping tank container chassis with Gardner Denver Bulkline 1000 compressor (max 3600 rpm, Max. pressure 2.5 bar), Electric engine for standalone tipping, Suitable for 30 ft containers, ABS, Air suspension, BPW Eco Plus axles, Disc brakes, Loading height 140 cm // Feldbinder aluminium food tank, Capacity 40000 litres, 1 Compartment, Max. working pressure 2 bar, Test pressure 3 bar, Year of manufacture 2006 // Shipment dimensions 1120x250x395 cm (height without tank container: 380 cm)