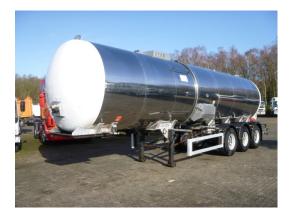

# Indox Food tank inox 30.4 m3/1 comp

#### TANK

| Volume (Liters)                 | 30435 |
|---------------------------------|-------|
| Number of compartments          | 1     |
|                                 |       |
| Volume compartments<br>(Liters) | 30435 |
| Tank material                   | Inox  |
|                                 |       |
| Insulated                       | ×     |
| Food                            | ×     |
|                                 |       |

## ADDITIONAL INFO

Food tank, Insulated stainless steel (inox) with stainless steel chassis, Capacity 30435 litres, 1 Compartment, ABS, Air suspension ROR axles, Disc brakes Alloy wheels, Shipment dimensions 1060x250x370 cm.