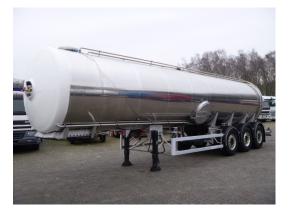

# Magyar Food tank inox 30 m3/1 comp

## **ADDITIONAL INFO**

Food tank, Insulated stainless steel (inox), Capacity 30000 litres, 1 Compartment, ABS, Air suspension, Disc brakes, Mercedes axles , Alloy wheels, Shipment dimensions 1160X250X365 cm.

## TANK

| Volume (Liters)                 | 30000 |
|---------------------------------|-------|
| Number of compartments          | 1     |
|                                 |       |
| Volume compartments<br>(Liters) | 30000 |
| Tank material                   | Inox  |
|                                 |       |
| Insulated                       | ×     |
| Food                            | ×     |