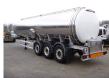

# Magyar Food tank inox 30 m3/1 comp

## **ADDITIONAL INFO**

Food tank, Insulated stainless steel (inox), Capacity 30000 litres, 1 Compartment, ABS, Air suspension, Disc brakes, Mercedes axles , Alloy wheels, Shipment dimensions 1160X250X365 cm.

## TANK

| Volume (Liters)                 | 30000 |
|---------------------------------|-------|
| Number of compartments          | 1     |
|                                 |       |
| Volume compartments<br>(Liters) | 30000 |
| Tank material                   | Inox  |
|                                 |       |
| Insulated                       | ×     |
| Food                            | ×     |