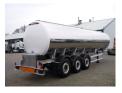

# Magyar Food tank inox 30 m3/1 comp

## **ADDITIONAL INFO**

Food tank, Insulated stainless steel (inox), Capacity 30000 litres, 1 Compartment, ABS, Air suspension, Disc brakes, Mercedes axles , Alloy wheels, Shipment dimensions 1160X250X365 cm.

## TANK

| Volume (Liters)                 | 30000 |
|---------------------------------|-------|
| Number of compartments          | 1     |
|                                 |       |
| Volume compartments<br>(Liters) | 30000 |
| Tank material                   | Inox  |
|                                 |       |
| Insulated                       | ×     |
| Food                            | ×     |