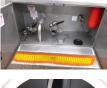

## **ADDITIONAL INFO**

Food tank, Insulated stainless steel (inox), Capacity 30000 litres, 1 Compartment, ABS, Air suspension, Disc brakes, Mercedes axles , Alloy wheels, Shipment dimensions 1160X250X365 cm.

## TANK

| Volume (Liters)                 | 30000 |
|---------------------------------|-------|
| Number of compartments          | 1     |
|                                 |       |
| Volume compartments<br>(Liters) | 30000 |
| Tank material                   | Inox  |
|                                 |       |
| Insulated                       | ×     |
| Food                            | ×     |