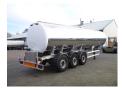

### Food tank inox 30 m3 / 1 comp

#### **ADDITIONAL INFO**

Food tank, Insulated stainless steel (inox), Capacity 30000 litres, 1 Compartment, ABS, Air suspension, Disc brakes, Mercedes axles, Alloy wheels, Shipment dimensions 1160X250X365 cm.

## TANK

| Volume (Liters)              | 30000    |
|------------------------------|----------|
| Number of compartments       | 1        |
| Volume compartments (Liters) | 30000    |
| Tank material                | Inox     |
| Insulated                    | ✓        |
| Food                         | <b>~</b> |