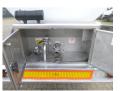

#### **ADDITIONAL INFO**

Food tank, Insulated stainless steel (inox), Capacity 30000 litres, 1 Compartment, ABS, Air suspension, Disc brakes, Mercedes axles, Alloy wheels, Shipment dimensions 1160X250X365 cm.

## TANK

| Volume (Liters)              | 30000    |
|------------------------------|----------|
| Number of compartments       | 1        |
| Volume compartments (Liters) | 30000    |
| Tank material                | Inox     |
| Insulated                    | ✓        |
| Food                         | <b>~</b> |