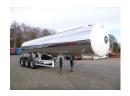

### Food tank inox 30 m3 / 1 comp

#### **ADDITIONAL INFO**

Food tank, Insulated stainless steel (inox), Capacity 30000 litres, 1 Compartment, ABS, Air suspension, Disc brakes, Mercedes axles, Alloy wheels, Shipment dimensions 1160X250X365 cm.

## TANK

| Volume (Liters)              | 30000    |
|------------------------------|----------|
| Number of compartments       | 1        |
| Volume compartments (Liters) | 30000    |
| Tank material                | Inox     |
| Insulated                    | ✓        |
| Food                         | <b>~</b> |