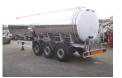

### Food tank inox 30 m3 / 1 comp

#### **ADDITIONAL INFO**

Food tank, Insulated stainless steel (inox), Capacity 30000 litres, 1 Compartment, ABS, Air suspension, Disc brakes, Mercedes axles, Alloy wheels, Shipment dimensions 1160X250X365 cm.

## TANK

| Volume (Liters)              | 30000    |
|------------------------------|----------|
| Number of compartments       | 1        |
| Volume compartments (Liters) | 30000    |
| Tank material                | Inox     |
| Insulated                    | ✓        |
| Food                         | <b>~</b> |