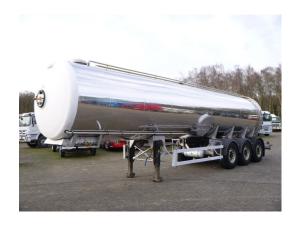

### Food tank inox 30 m3 / 1 comp

#### **ADDITIONAL INFO**

Food tank, Insulated stainless steel (inox), Capacity 30000 litres, 1 Compartment, ABS, Air suspension, Disc brakes, Mercedes axles, Alloy wheels, Shipment dimensions 1160X250X365 cm.

## TANK

| Volume (Liters)              | 30000    |
|------------------------------|----------|
| Number of compartments       | 1        |
| Volume compartments (Liters) | 30000    |
| Tank material                | Inox     |
| Insulated                    | ✓        |
| Food                         | <b>~</b> |