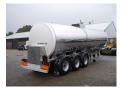

# Food tank inox 30 m3/1 comp

#### SUPERSTRUCTURE

| Make superstructure          | Clayton |
|------------------------------|---------|
| TANK Volume (Liters)         | 30000   |
| Number of compartments       | 1       |
| Volume compartments (Liters) | 30000   |
|                              |         |
| Tank material                | Inox    |
| Insulated                    | ✓       |

### **ADDITIONAL INFO**

Food tank, Insulated stainless steel (inox), Capacity 30000 litres, 1 Compartment, ABS, Air suspension, Mercedes axles, Disc brakes, Aluminium rims, Shipment dimensions 1070x250x365 cm.