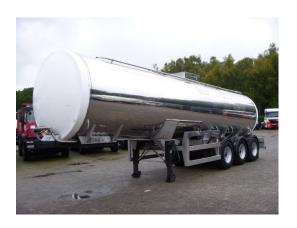

# Food tank inox 30 m3/1 comp

#### SUPERSTRUCTURE

| Make superstructure          | Clayton |
|------------------------------|---------|
| TANK Volume (Liters)         | 30000   |
| Number of compartments       | 1       |
| Volume compartments (Liters) | 30000   |
|                              |         |
| Tank material                | Inox    |
| Insulated                    | ✓       |

### **ADDITIONAL INFO**

Food tank, Insulated stainless steel (inox), Capacity 30000 litres, 1 Compartment, ABS, Air suspension, Mercedes axles, Disc brakes, Aluminium rims, Shipment dimensions 1070x250x365 cm.