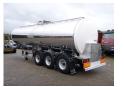

# Food tank inox 30 m3/1 comp

#### SUPERSTRUCTURE

| Make superstructure          | Clayton |
|------------------------------|---------|
| TANK Volume (Liters)         | 30000   |
| Number of compartments       | 1       |
| Volume compartments (Liters) | 30000   |
|                              |         |
| Tank material                | Inox    |
| Insulated                    | ✓       |

### **ADDITIONAL INFO**

Food tank, Insulated stainless steel (inox), Capacity 30000 litres, 1 Compartment, ABS, Air suspension, Mercedes axles, Disc brakes, Aluminium rims, Shipment dimensions 1070x250x365 cm.