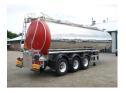

# Clayton Food tank inox 32 m3/1 comp

## ADDITIONAL INFO

Food tank, Insulated stainless steel, Capacity 32000 litres, 1 Compartment, Steam heating, ABS, Air suspension, ROR axles, Lift axle, Disc brakes, Shipment dimensions 1050x250x385 cm.

### TANK

| Volume (Liters)                 | 32000         |
|---------------------------------|---------------|
| Number of compartments          | 1             |
| Volume compartments<br>(Liters) | 32000         |
| Tank material                   | Inox          |
| Heating type                    | Steam heating |