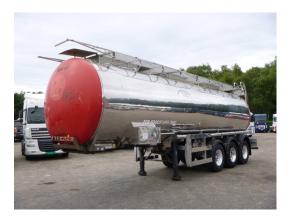

# Clayton Food tank inox 32 m3/1 comp

## ADDITIONAL INFO

Food tank, Insulated stainless steel, Capacity 32000 litres, 1 Compartment, Steam heating, ABS, Air suspension, ROR axles, Lift axle, Disc brakes, Shipment dimensions 1050x250x385 cm.

### TANK

| Volume (Liters)                 | 32000         |
|---------------------------------|---------------|
| Number of compartments          | 1             |
| Volume compartments<br>(Liters) | 32000         |
| Tank material                   | Inox          |
| Heating type                    | Steam heating |