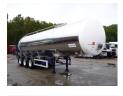

## Food tank inox 30.7 m3/1 comp

#### **TANK**

| Volume (Liters)              | 30730 |
|------------------------------|-------|
| Number of compartments       | 1     |
| Volume compartments (Liters) | 30730 |
| Tank material                | Inox  |

### ADDITIONAL INFO

Food tank, Insulated stainless steel (inox), Capacity 30730 litres, 1 Compartment, Cleaning system (2 sprinklers), ABS, Air suspension, ROR axles, Drum brakes, Aluminium rims, Shipment dimensions 1060X250X375 cm.