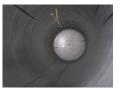

#### **TANK**

| Volume (Liters)              | 30730 |
|------------------------------|-------|
| Number of compartments       | 1     |
| Volume compartments (Liters) | 30730 |
| Tank material                | Inox  |

### ADDITIONAL INFO

Food tank, Insulated stainless steel (inox), Capacity 30730 litres, 1 Compartment, Cleaning system (2 sprinklers), ABS, Air suspension, ROR axles, Drum brakes, Aluminium rims, Shipment dimensions 1060X250X375 cm.