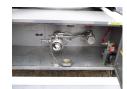

### ADDITIONAL INFO

Food tank, Insulated stainless steel (inox), Capacity 30730 litres, 1 Compartment, Cleaning system (2 sprinklers), ABS, Air suspension, ROR axles, Drum brakes, Aluminium rims, Shipment dimensions 1060X250X375 cm.