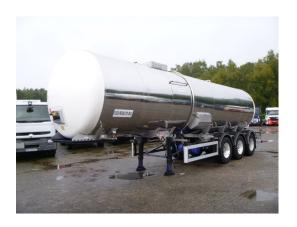

## Food tank inox 30.7 m3/1 comp

#### **TANK**

| Volume (Liters)              | 30730 |
|------------------------------|-------|
| Number of compartments       | 1     |
| Volume compartments (Liters) | 30730 |
| Tank material                | Inox  |

### ADDITIONAL INFO

Food tank, Insulated stainless steel (inox), Capacity 30730 litres, 1 Compartment, Cleaning system (2 sprinklers), ABS, Air suspension, ROR axles, Drum brakes, Aluminium rims, Shipment dimensions 1060X250X375 cm.