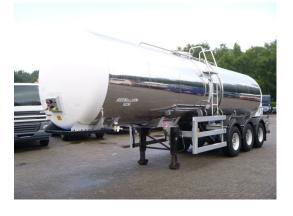

## Food tank inox 30 m3/1 comp

#### SUPERSTRUCTURE

| Make superstructure          | Ros Roca Indox |
|------------------------------|----------------|
| TANK<br>Volume (Liters)      | 30105          |
| Number of compartments       | 1              |
| Volume compartments (Liters) | 30105          |
|                              |                |
| Tank material                | Inox           |
| Insulated                    | ✓              |

#### **ADDITIONAL INFO**

Food tank, Insulated stainless steel (inox), Capacity 30105 litres, 1 Compartment, ABS, Air suspension, ROR axles, Disc brakes, Aluminium rims, Internal cleaning system, Shipping dimensions 1050X250X375 cm.